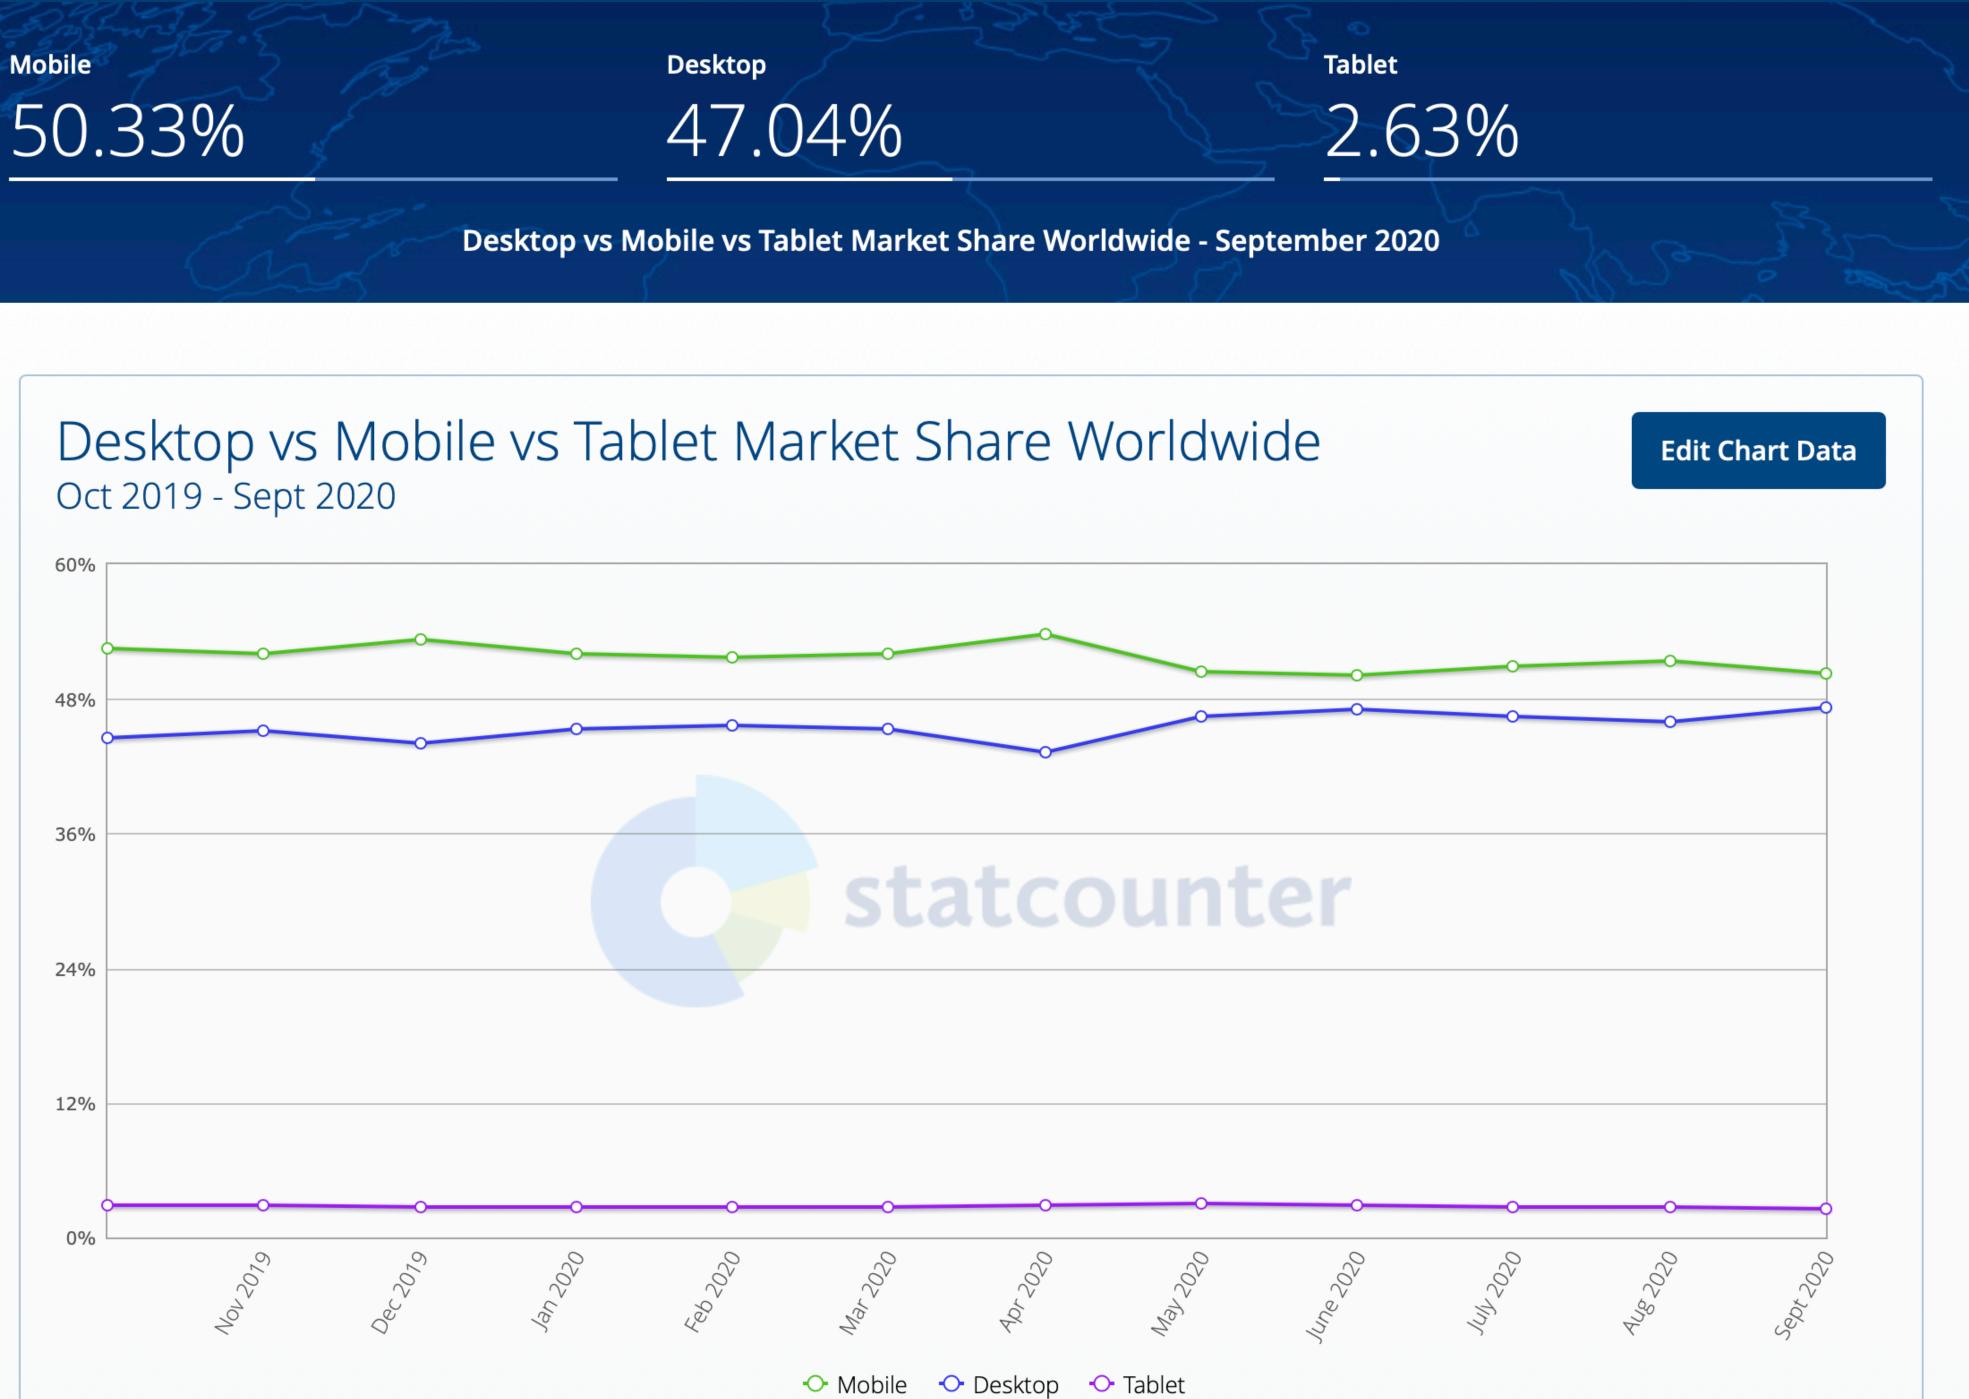

☆

X

...

# BEGUN THE BROWSER WAR HAS





















### **Browser Wars**



Worldwide usage share of the most popular web browsers (in %)



statista 🗹 🐵 🛈 🖃 The Statistics Portal @StatistaCharts













◆ Chrome ◆ IE ◆ Firefox ◆ Safari ◆ Opera — Other (dotted)





Desktop Browser Market Share in United States Of America - March 2023

64.67%

### Apr 2010 - Mar 2023



Safari Chrome Samsung Internet 52.23% 41.91% 3.35%

### Apr 2010 - Mar 2023









Mobile



Desktop vs Mobile vs Tablet Market Share in United States Of America - March 2023

### Desktop vs Mobile vs Tablet Market Share United States Of America Aug 2012 - Mar 2023 90% 72% 54% 36% 18% 0%

◆ Desktop ◆ Mobile ◆ Tablet



2.6%







### 🔷 Desktop 🛛 🔷 Mobile 🛛 🔷 Tablet



Mobile

### Oct 2019 - Sept 2020





### Chromium for users: the web works

By a rough estimation of global market share, Chromium/Chrome browsers would make up for at least 70% of users. Then there's 15% of Webkit, mostly mobile Safari.

No sane developer would ignore mobile Safari, and Webkit is in many ways similar to Chromium (although growing apart), therefore, a base starting point is that 85% of users will experience a website exactly as it was intended. **At least**. That's pretty awesome.

It gets even better. Most websites do not use bleeding edge features or Chromium-only features, therefore Chromium dominance does not mean the same website would not work just as well in Firefox. Firefox is close to on par with Chromium regarding web standards. Even if slightly lagging behind, it doesn't mean websites will brea