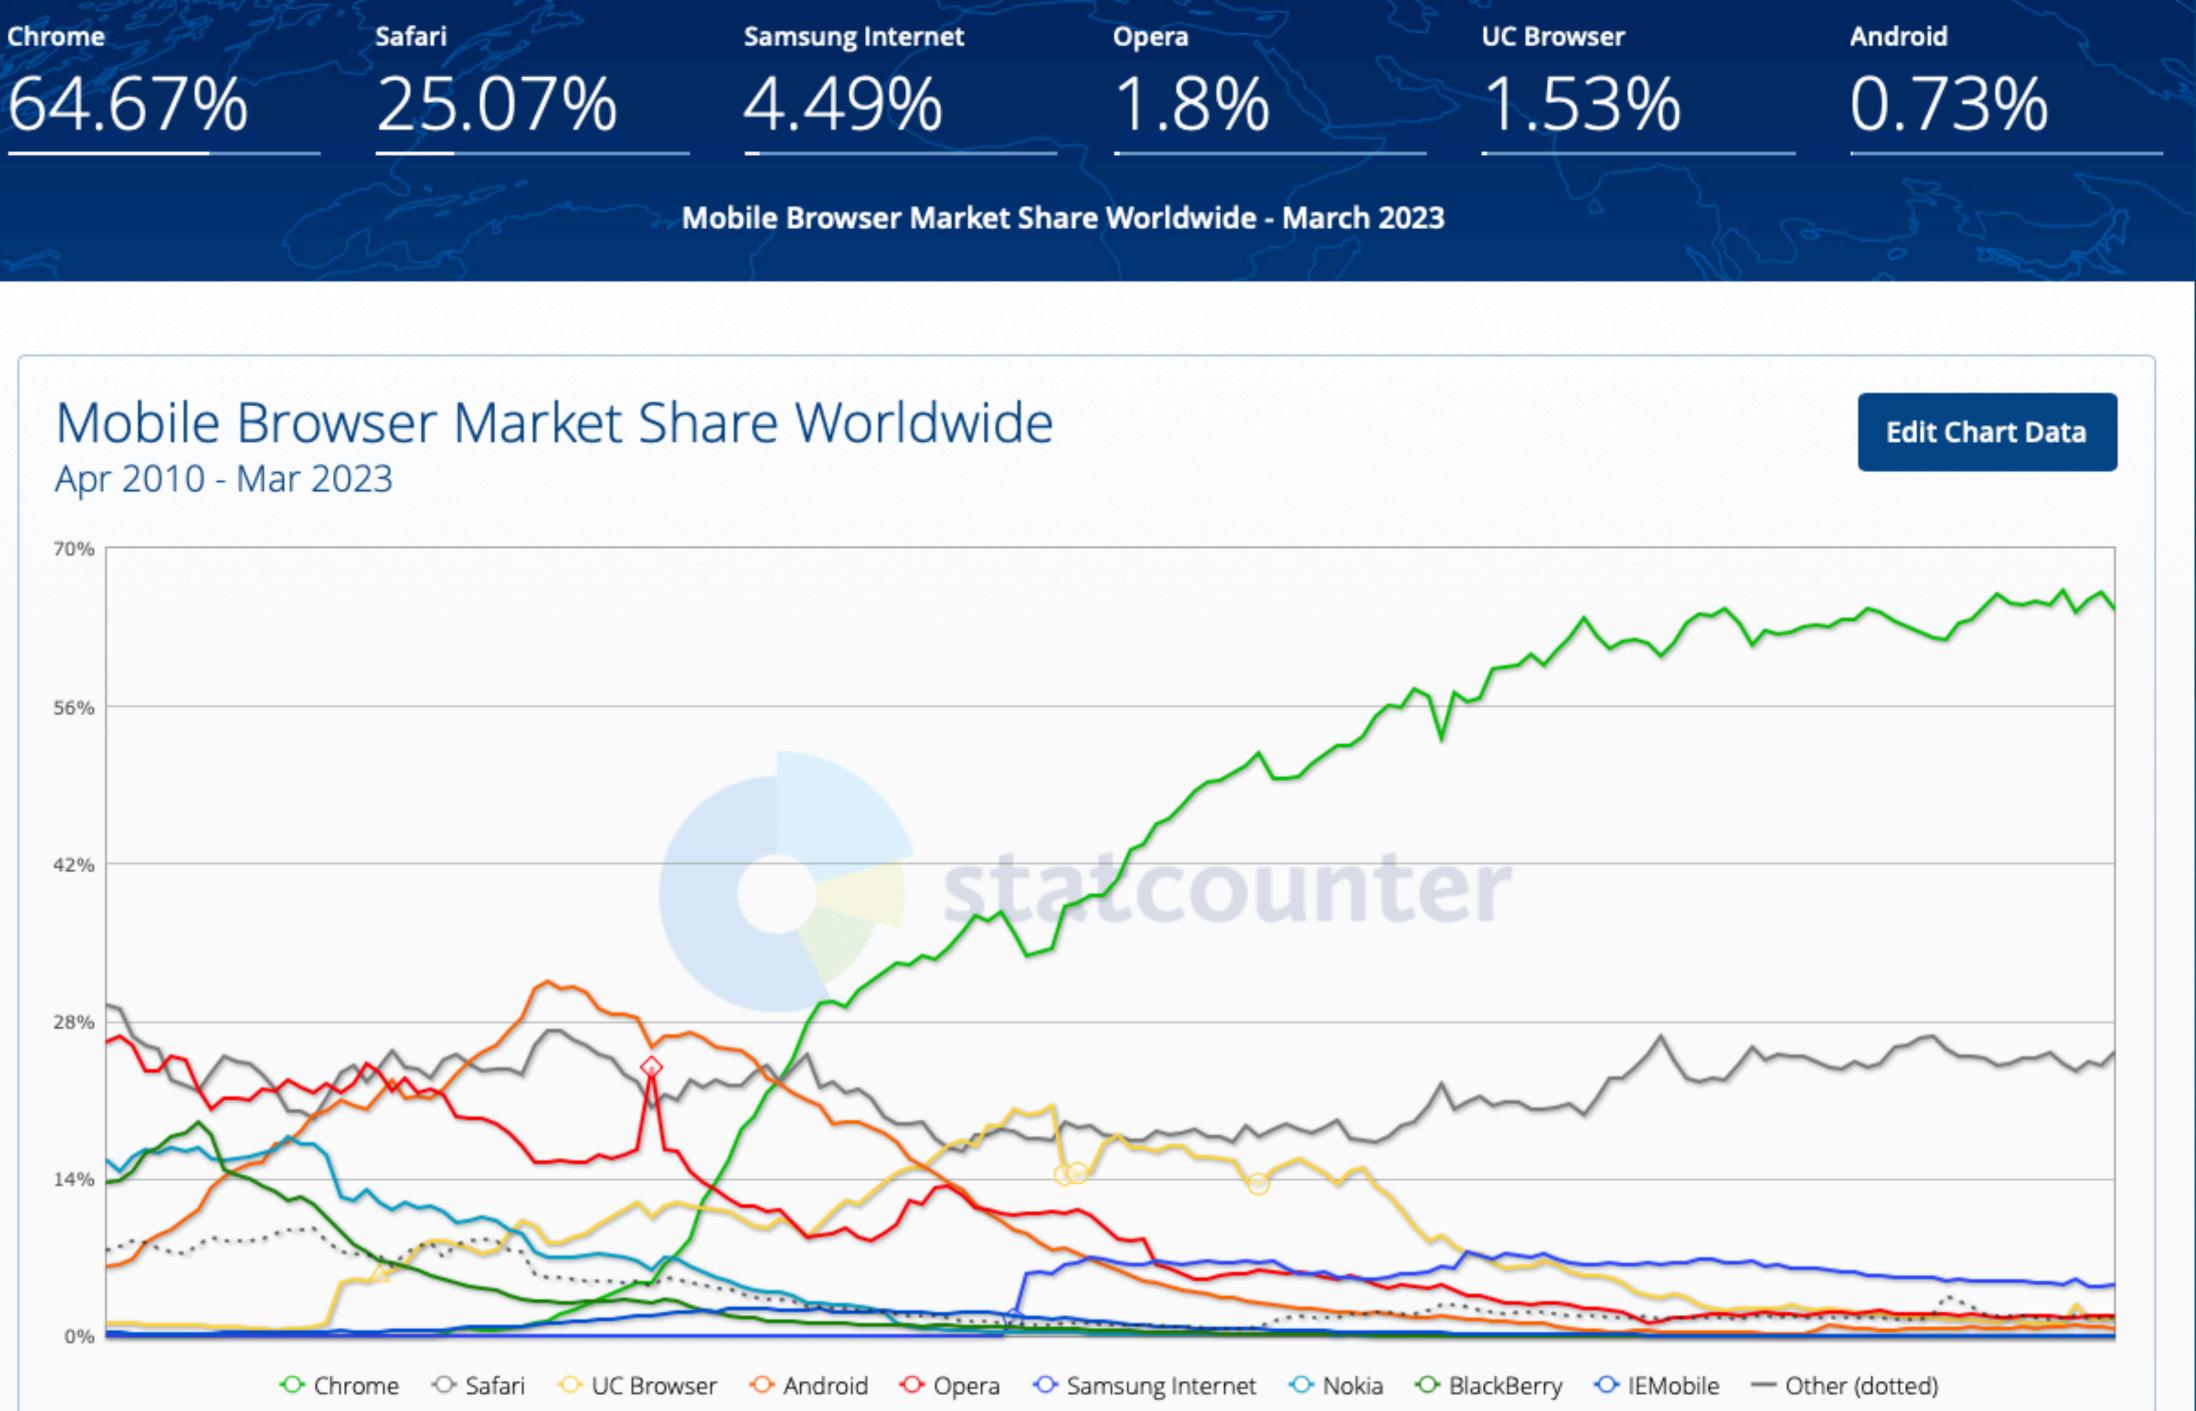

### Chromium for users: the web works

By a rough estimation of global market share, Chromium/Chrome browsers would make up for at least 70% of users. Then there's 15% of Webkit, mostly mobile Safari.

No sane developer would ignore mobile Safari, and Webkit is in many ways similar to Chromium (although growing apart), therefore, a base starting point is that 85% of users will experience a website exactly as it was intended. **At least**. That's pretty awesome.

It gets even better. Most websites do not use bleeding edge features or Chromium-only features, therefore Chromium dominance does not mean the same website would not work just as well in Firefox. Firefox is close to on par with Chromium regarding web standards. Even if slightly lagging behind, it doesn't mean websites will break in Firefox at scale. And if there's any issues, surely Mozilla will be eager to achieve compatibility asap.

Therefore, my very rough assessment is that for 90% of users, pretty much all of the web will work correctly and as intended by the creator. The exception would be parts of the web that are bleeding edge or experimental.

As strange as it sounds, in a competitive browser landscape where 3 engines would have an equal share, the above would not be as true. There would be far more compatibility issues. With our user hat on, the web works quite well in a Chromium world, where mobile Safari and Firefox combined are large enough to still keep the dominant engine in check.

The other 10% is stuff like old IE, slow as its death will be, it will shrink eventually, boosting our 90% even further.

And there's more good news for users. With the exception of mobile Safari, all these browsers auto update on a frequent basis. Almost all web users will have up-to-date browsers to use an ever-improving web experience.