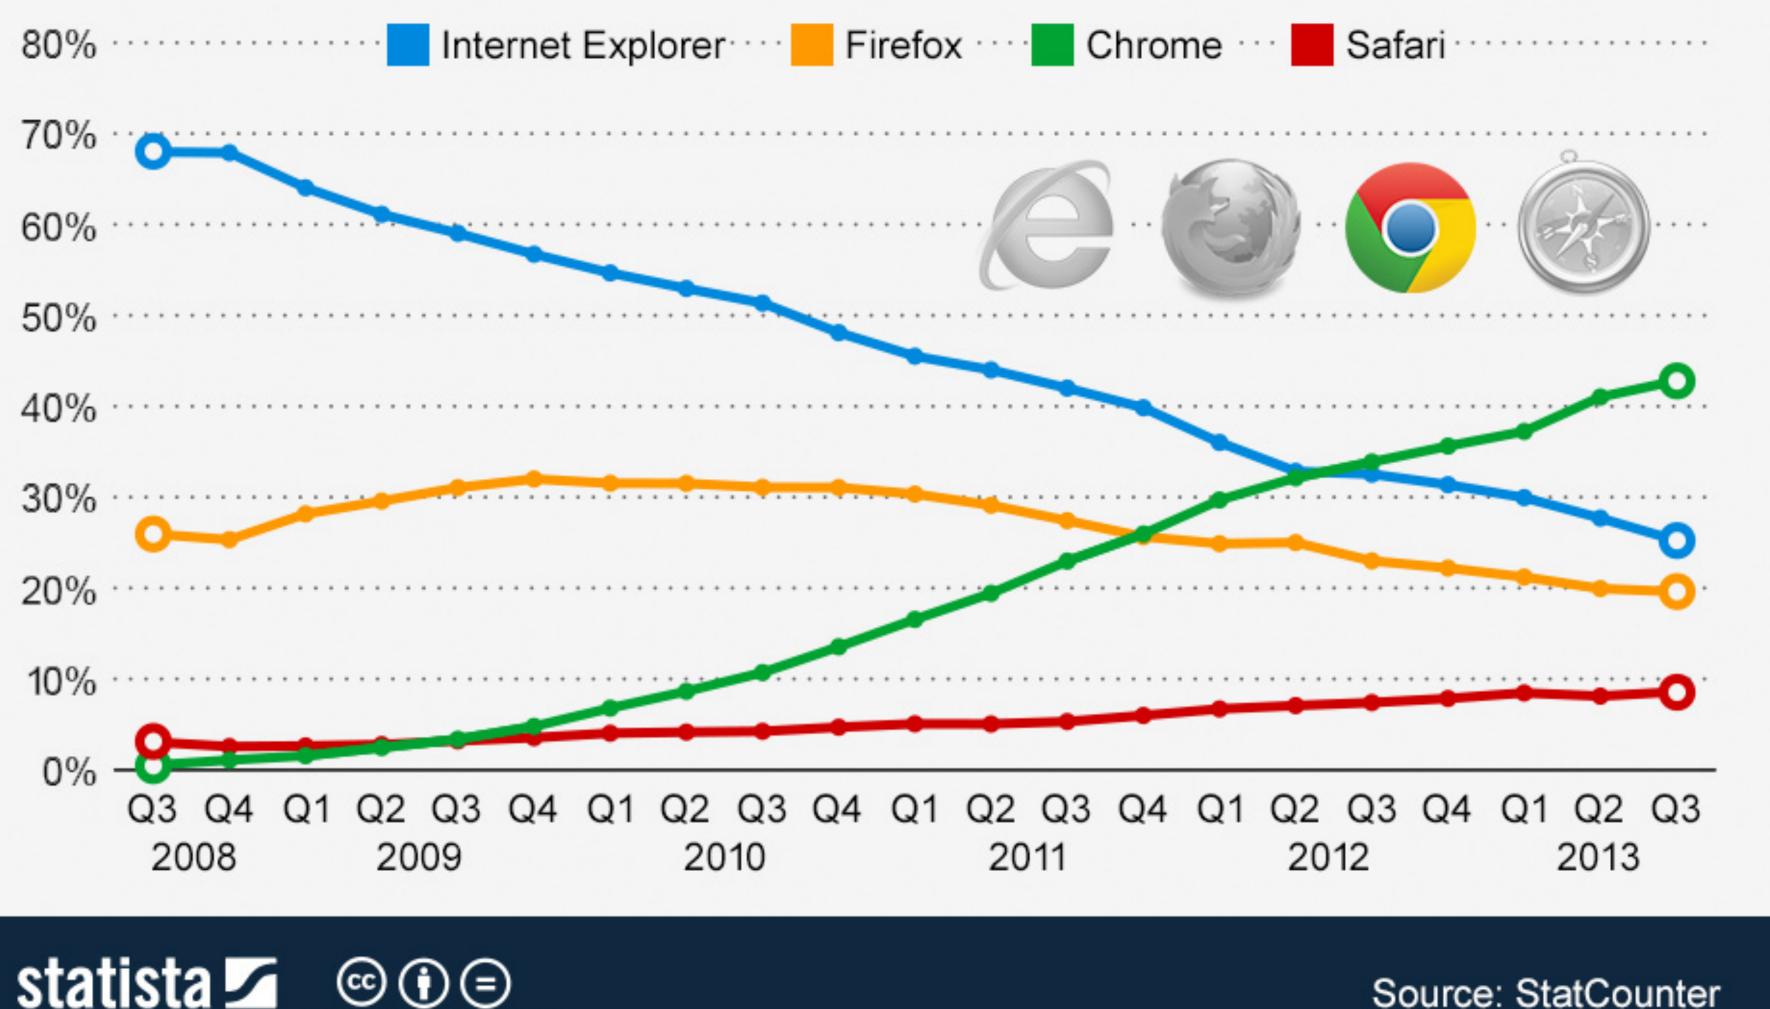

# BEGUN THE BROWSER WAR HAS

### **Browser Wars**

Worldwide usage share of the most popular web browsers (in %)

statista 🗹 🐵 🛈 🖃 The Statistics Portal @StatistaCharts

◆ Chrome ◆ IE ◆ Firefox ◆ Safari ◆ Opera — Other (dotted)

Desktop Browser Market Share in United States Of America - March 2023