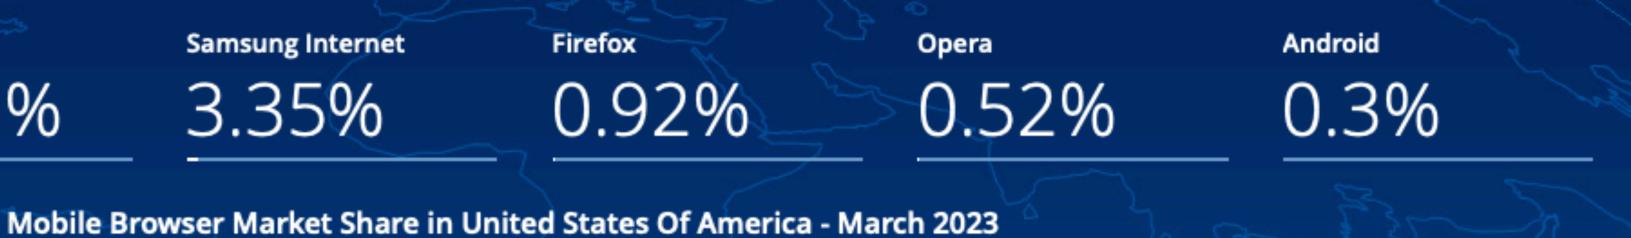

|       | 14   |



| foo | bar |
|-----|-----|
|-----|-----|

Update Dynamic Content

Dynamic Rendering: works everywhere (IE, \*zilla on PC & Mac) but not in Safari









### Welcome to Microsoft Edge The brand new browser for Windows 10

Made for writing, reading, researching — and getting things done on the web.





☆

X

...

# BEGUN THE BROWSER WAR HAS





















### **Browser Wars**



Worldwide usage share of the most popular web browsers (in %)



statista 🗹 🐵 🛈 🖃 The Statistics Portal @StatistaCharts













◆ Chrome ◆ IE ◆ Firefox ◆ Safari ◆ Opera — Other (dotted)





Desktop Browser Market Share in United States Of America - March 2023

64.67%

### Apr 2010 - Mar 2023



Safari Chrome Samsung Internet 52.23% 41.91% 3.35%

### Apr 2010 - Mar 2023









Mobile



Desktop vs Mobile vs Tablet Market Share in United States Of America - March 2023

### Desktop vs Mobile vs Tablet Market Share United States Of America Aug 2012 - Mar 2023 90% 72% 54% 36% 18% 0%

◆ Desktop ◆ Mobile ◆ Tablet



2.6%







### 🔷 Desktop 🛛 🔷 Mobile 🛛 🔷 Tablet



Mobile

### Oct 2019 - Sept 2020





### Chromium for users: the web works

By a rough estimation of global market share, Chromium/Chrome browsers would make up for at least 70% of users. Then there's 15% of Webkit, mostly mobile Safari.

No sane developer would ignore mobile Safari, and Webkit is in many ways similar to Chromium (although growing apart), therefore, a base starting point is that 85% of users will experience a website exactly as it was intended. **At least**. That's pretty awesome.