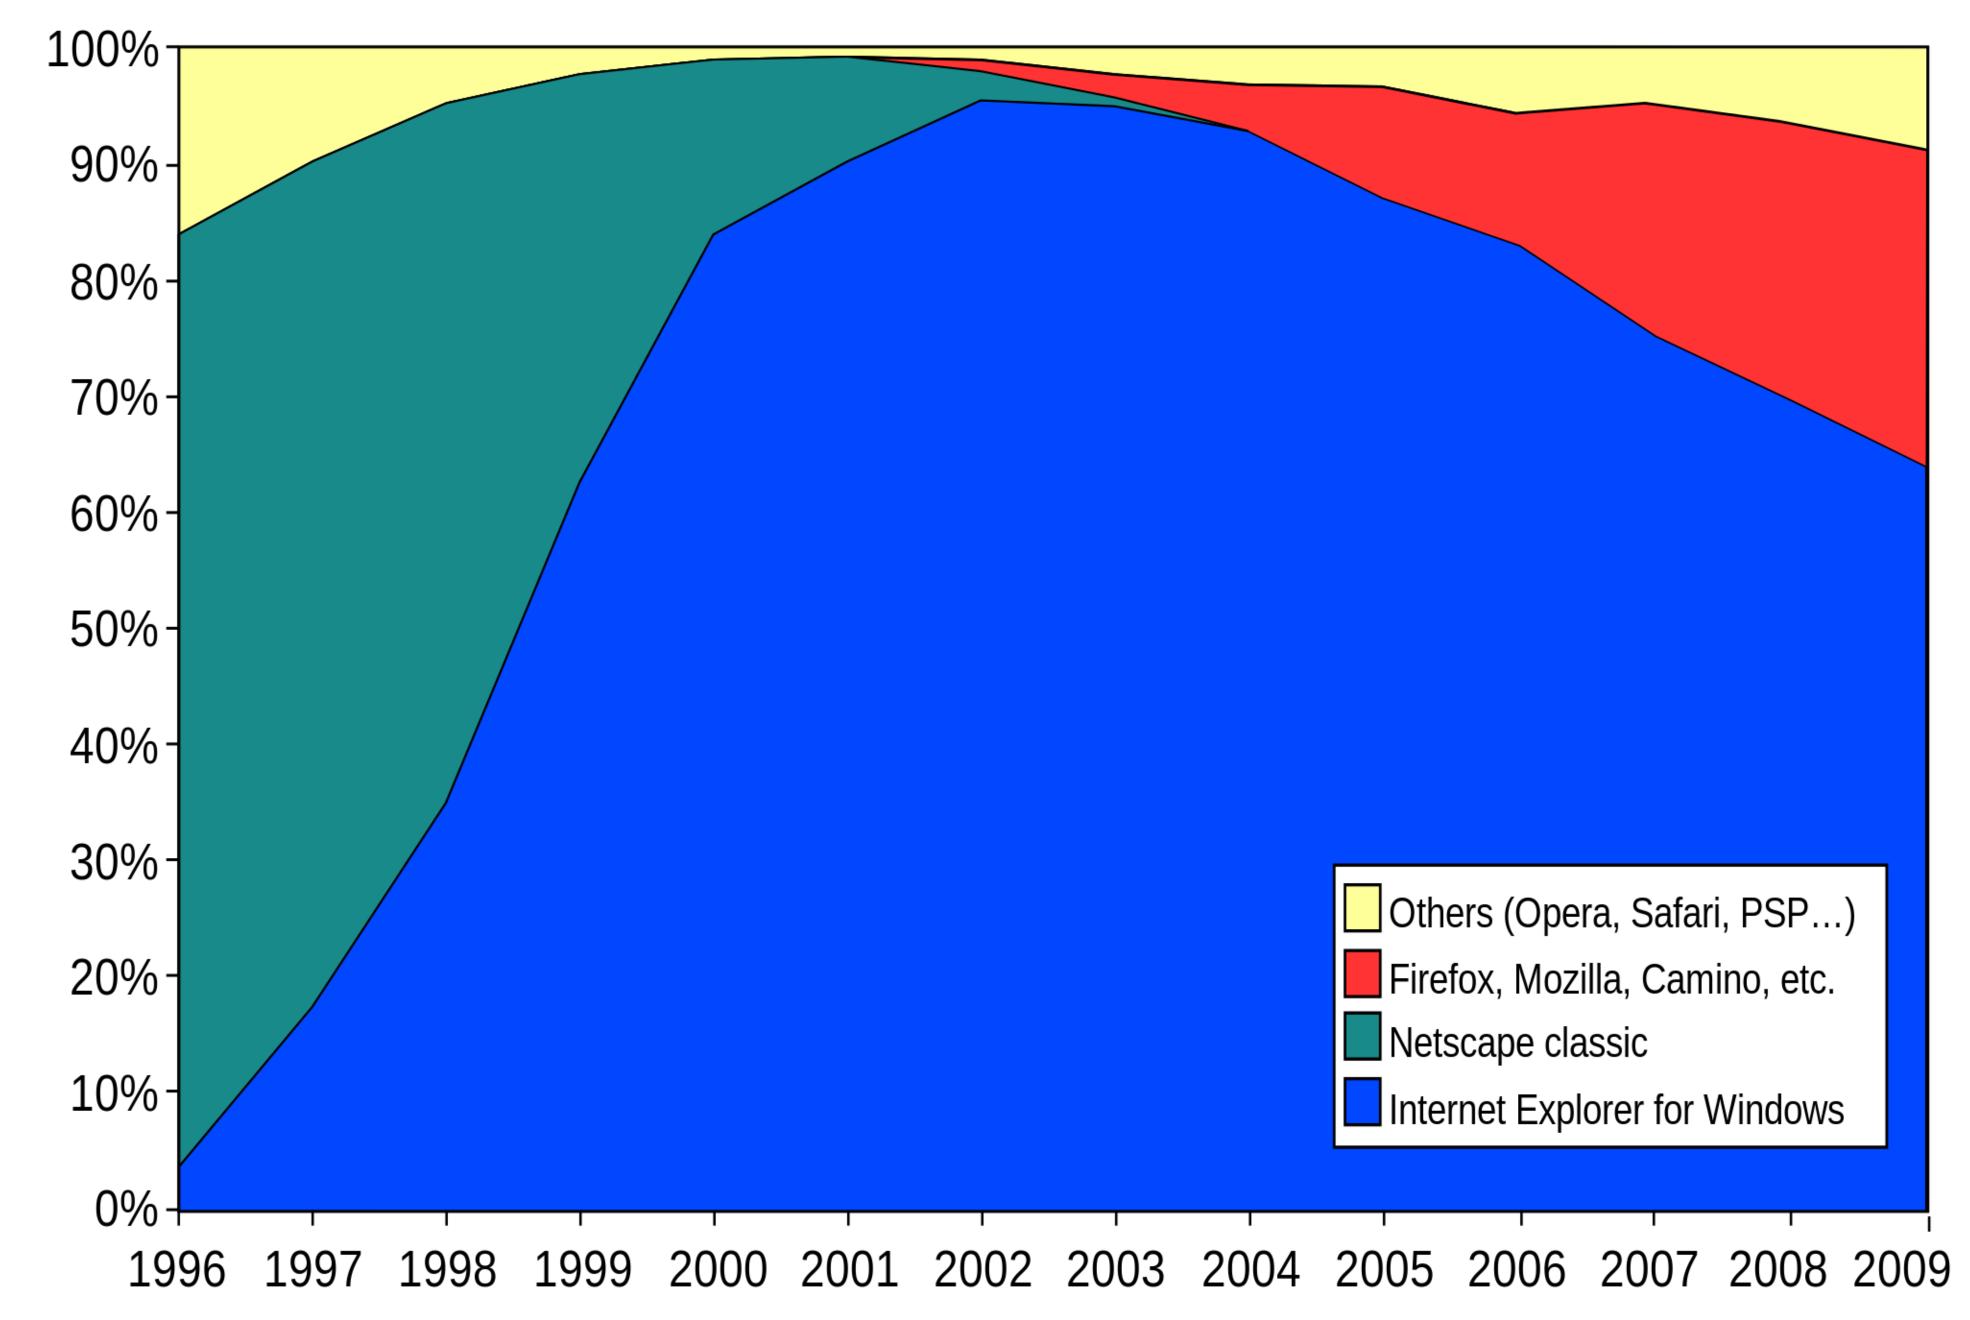

# BEGUN THE BROWSER WAR HAS

### **Browser Wars**

Worldwide usage share of the most popular web browsers (in %)

statista 🗹 🐵 🛈 🖃 The Statistics Portal @StatistaCharts

◆ Chrome ◆ IE ◆ Firefox ◆ Safari ◆ Opera — Other (dotted)

Desktop Browser Market Share in United States Of America - March 2023