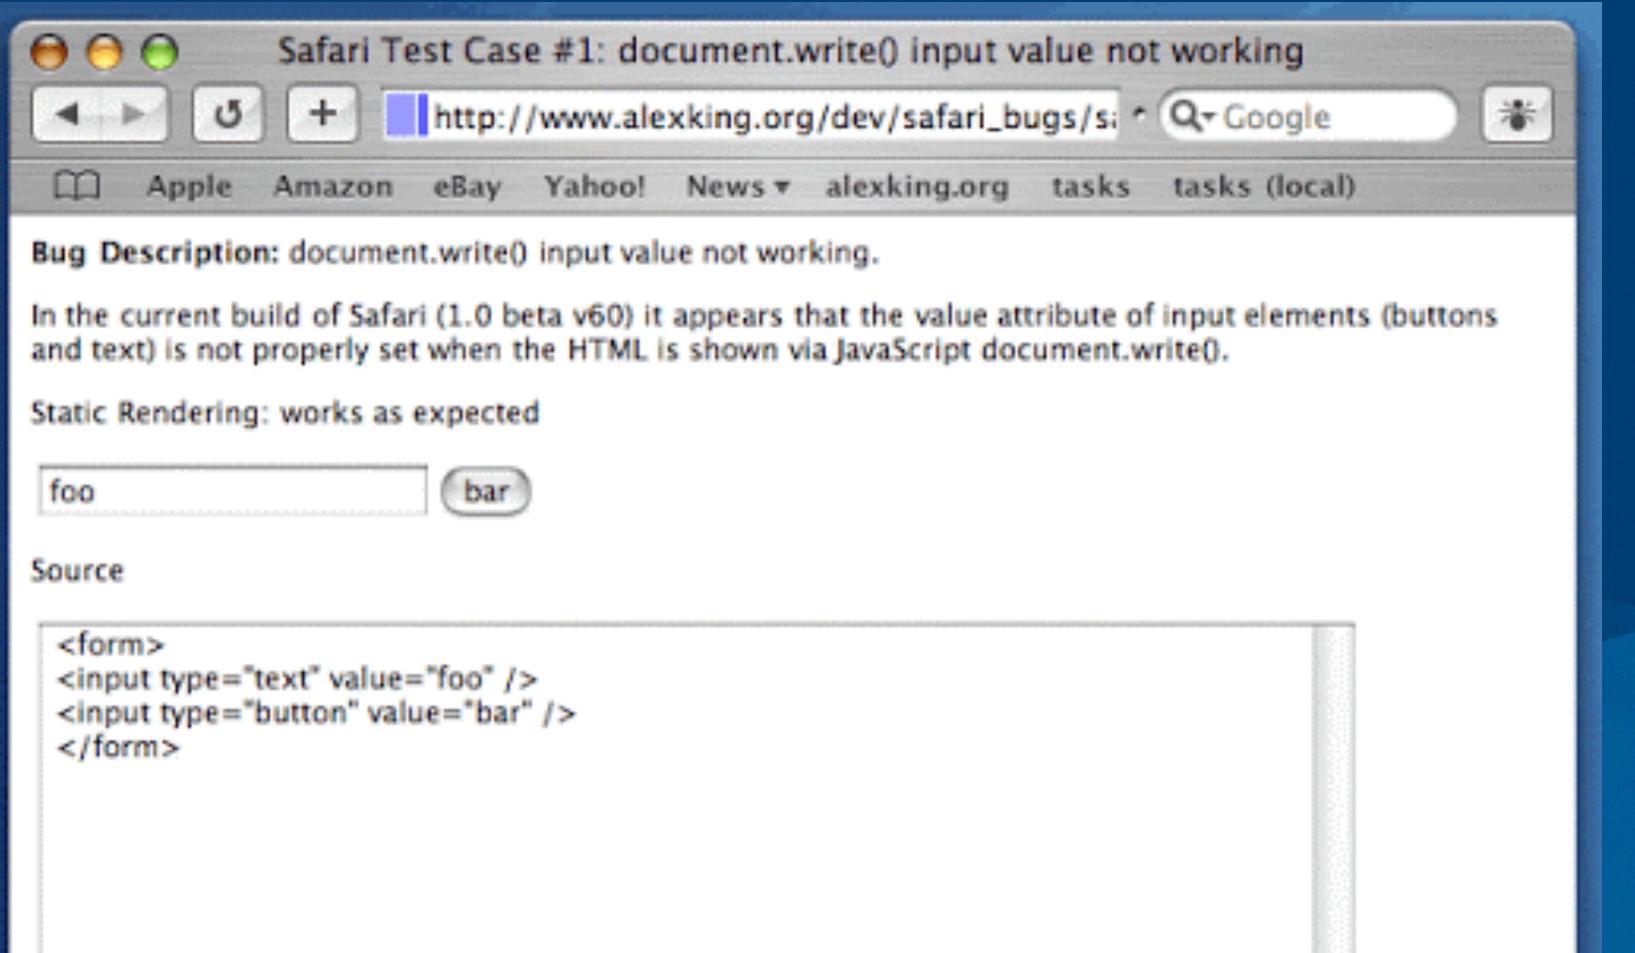

| foo | bar |
|-----|-----|
|-----|-----|

Update Dynamic Content

Dynamic Rendering: works everywhere (IE, \*zilla on PC & Mac) but not in Safari