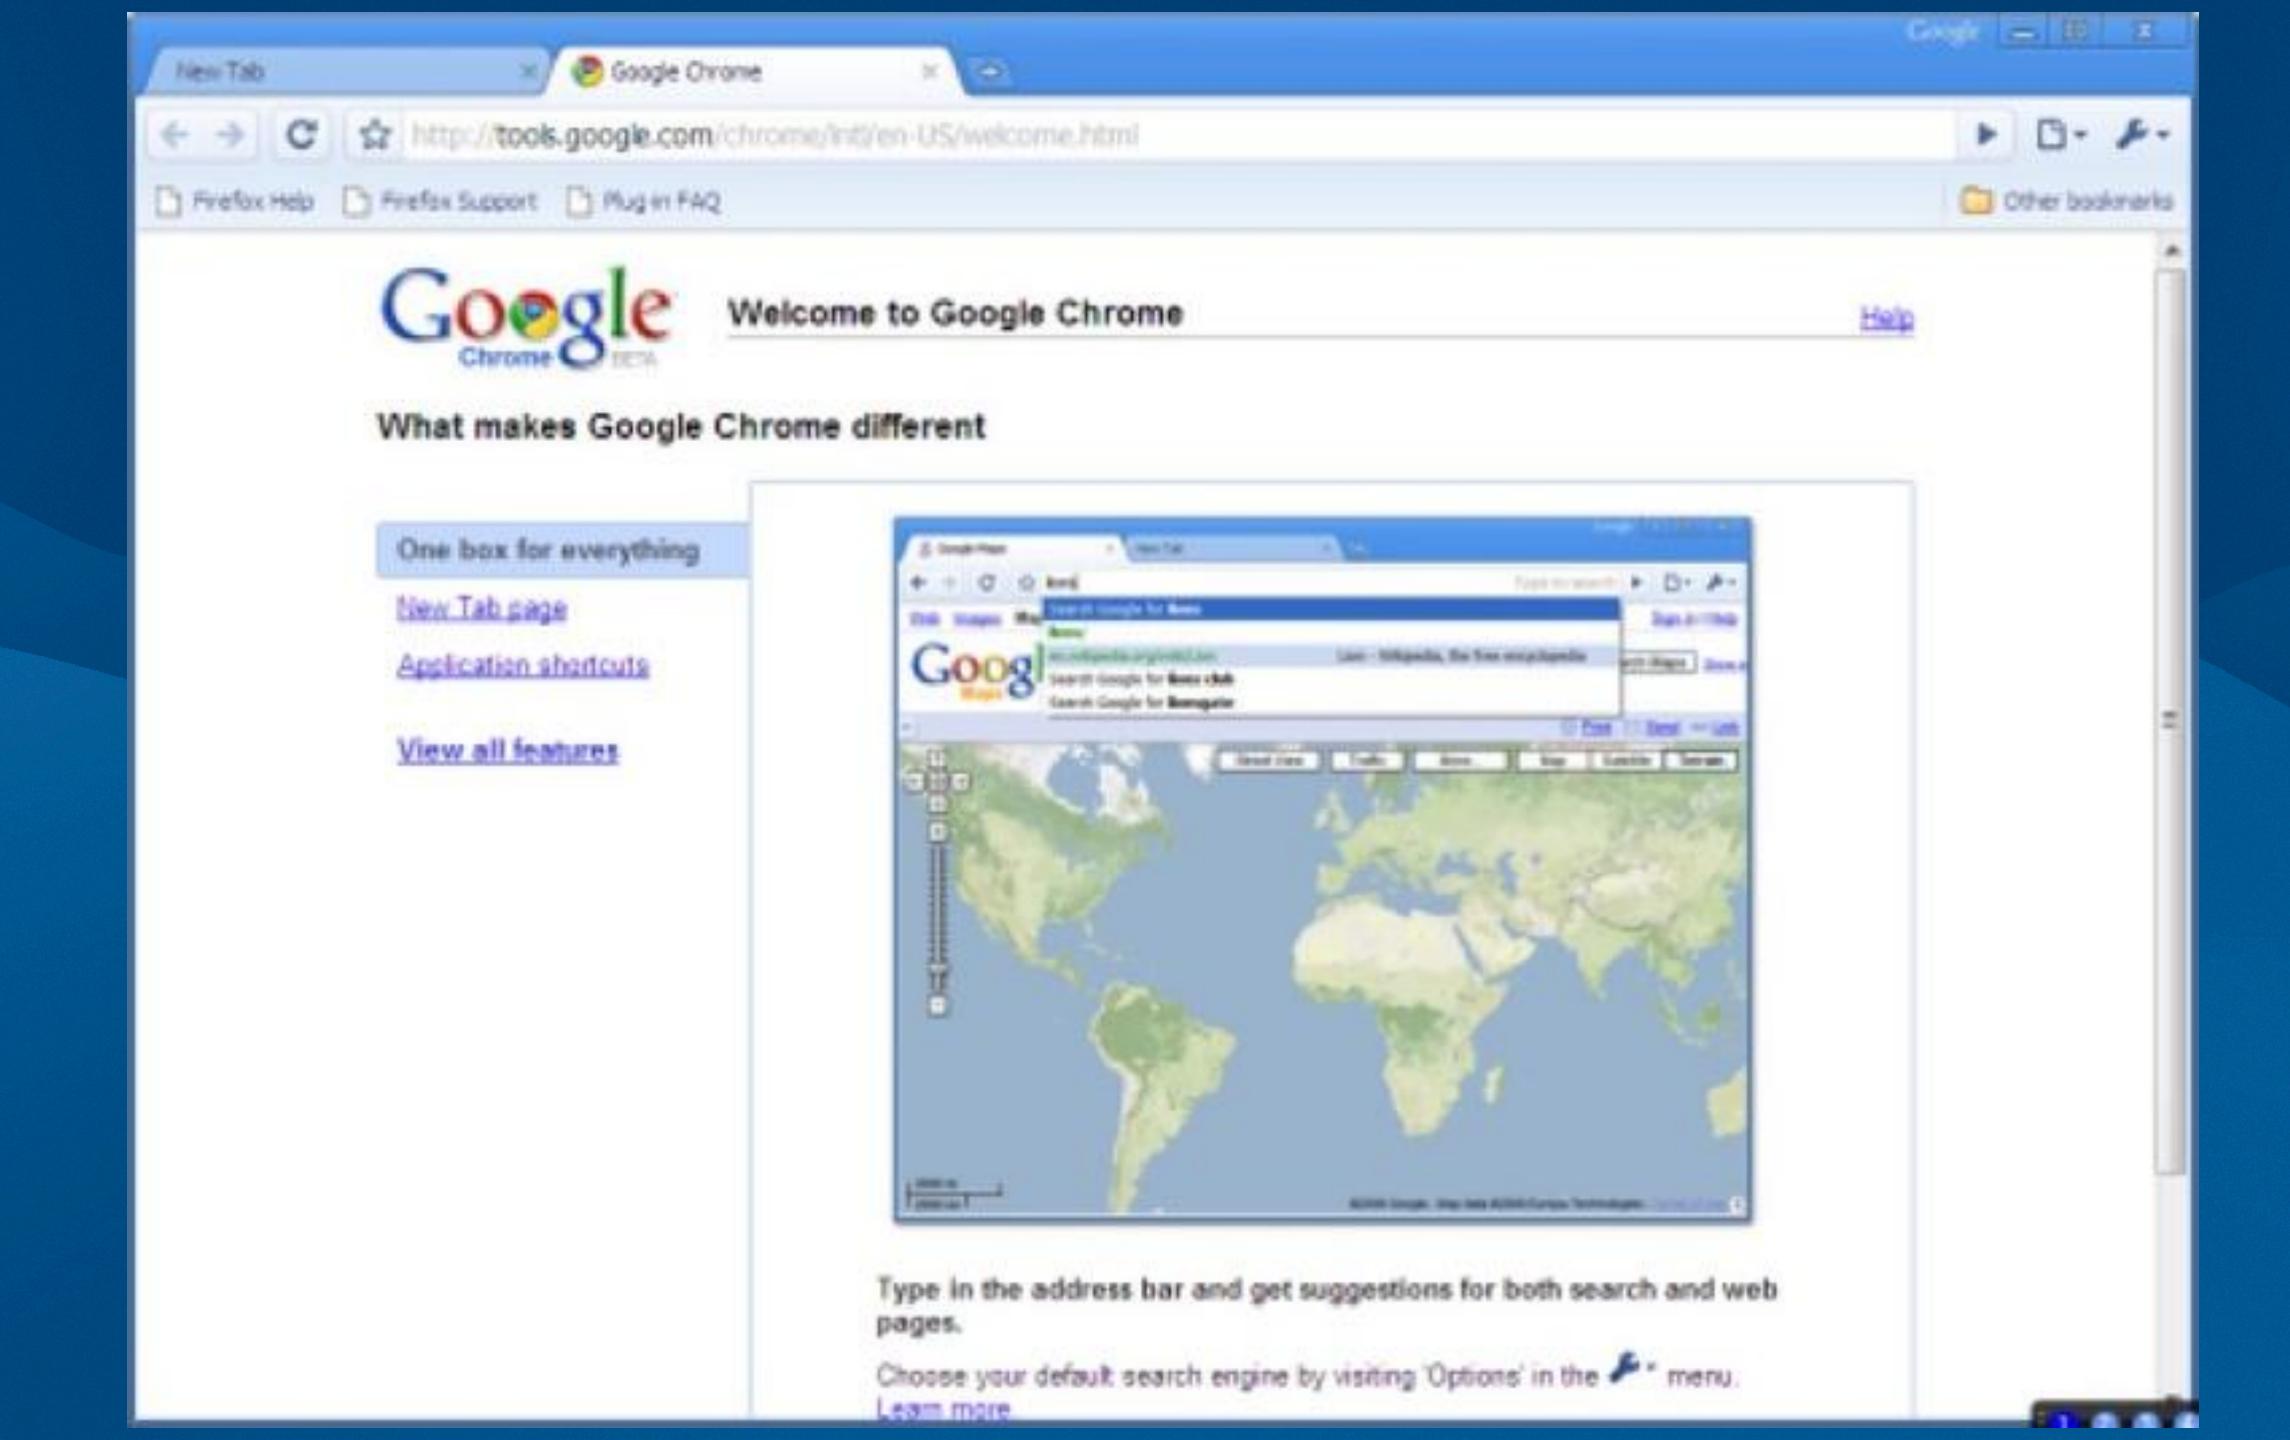

# A long time ago on an Internet not

Welcome to NCSA Mosaic, an Internet information browser and World Wide Web client. NCSA Mosaic was developed at the National Center for Supercomputing Applications at the University of Illinois in --> Urbana-Champaign. NCSA Mosaic software is copyrighted by The Board of Trustees of the University of Illinois (UI), and ownership remains with the UI.

### Jan '97

The Software Development Group at NCSA has worked on NCSA Mosaic for nearly four years and we've learned a lot in the process. We are honored that we were able to help bring this technology to the masses and appreciated all the support and feedback we have received in return. However, the time has come for us to concentrate our limited resources in other areas of interest and development on Mosaic is complete.

All information about the Mosaic project is available from the homepages.

NCSA Mosaic Platforms:

- NCSA Mosaic for the X Window System
- NCSA Mosaic for the Apple Macintosh
- NCSA Mosaic for Microsoft Windows