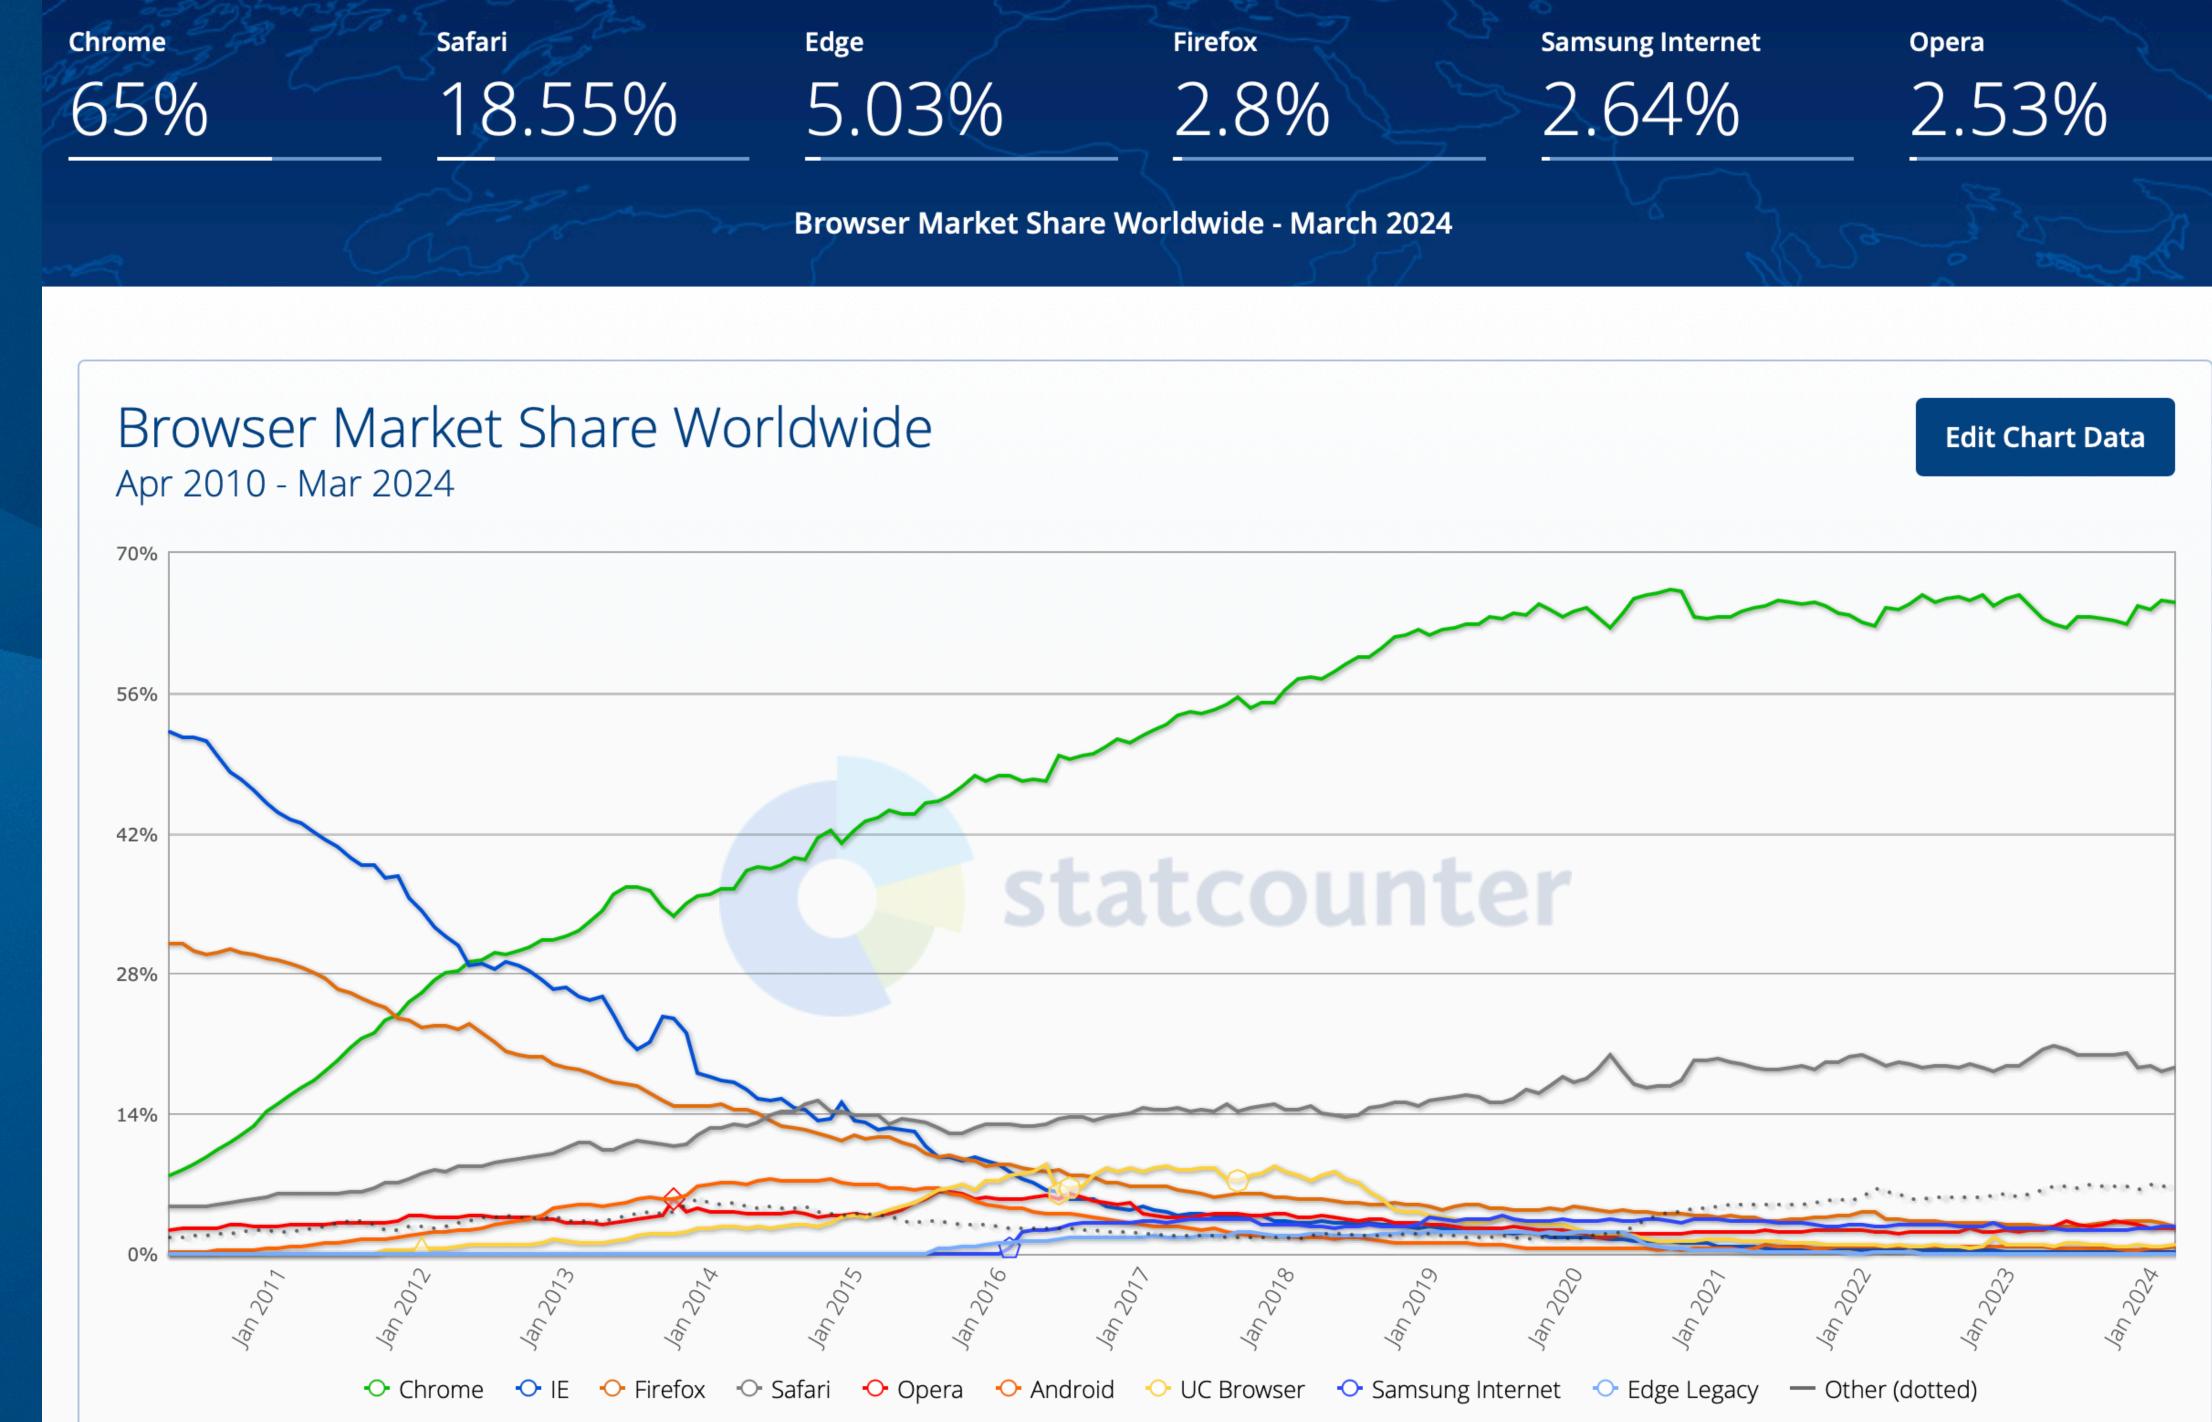

### Chromium for users: the web works

By a rough estimation of global market share, Chromium/Chrome browsers would make up for at least 70% of users. Then there's 15% of Webkit, mostly mobile Safari.

No sane developer would ignore mobile Safari, and Webkit is in many ways similar to Chromium (although growing apart), therefore, a base starting point is that 85% of users will experience a website exactly as it was intended. **At least**. That's pretty awesome.

It gets even better. Most websites do not use bleeding edge features or Chromium-only features, therefore Chromium dominance does not mean the same website would not work just as well in Firefox. Firefox is close to on par with Chromium regarding web standards. Even if slightly lagging behind, it doesn't mean websites will break in Firefox at scale. And if there's any issues, surely Mozilla will be eager to achieve compatibility asap.

Therefore, my very rough assessment is that for 90% of users, pretty much all of the web will work correctly and as intended by the creator. The exception would be parts of the web that are bleeding edge or experimental.

As strange as it sounds, in a competitive browser landscape where 3 engines would have an equal share, the above would not be as true. There would be far more compatibility issues. With our user hat on, the web works quite well in a Chromium world, where mobile Safari and Firefox combined are large enough to still keep the dominant engine in check.

The other 10% is stuff like old IE, slow as its death will be, it will shrink eventually, boosting our 90% even further.

And there's more good news for users. With the exception of mobile Safari, all these browsers auto update on a frequent basis. Almost all web users will have up-to-date browsers to use an ever-improving web experience.