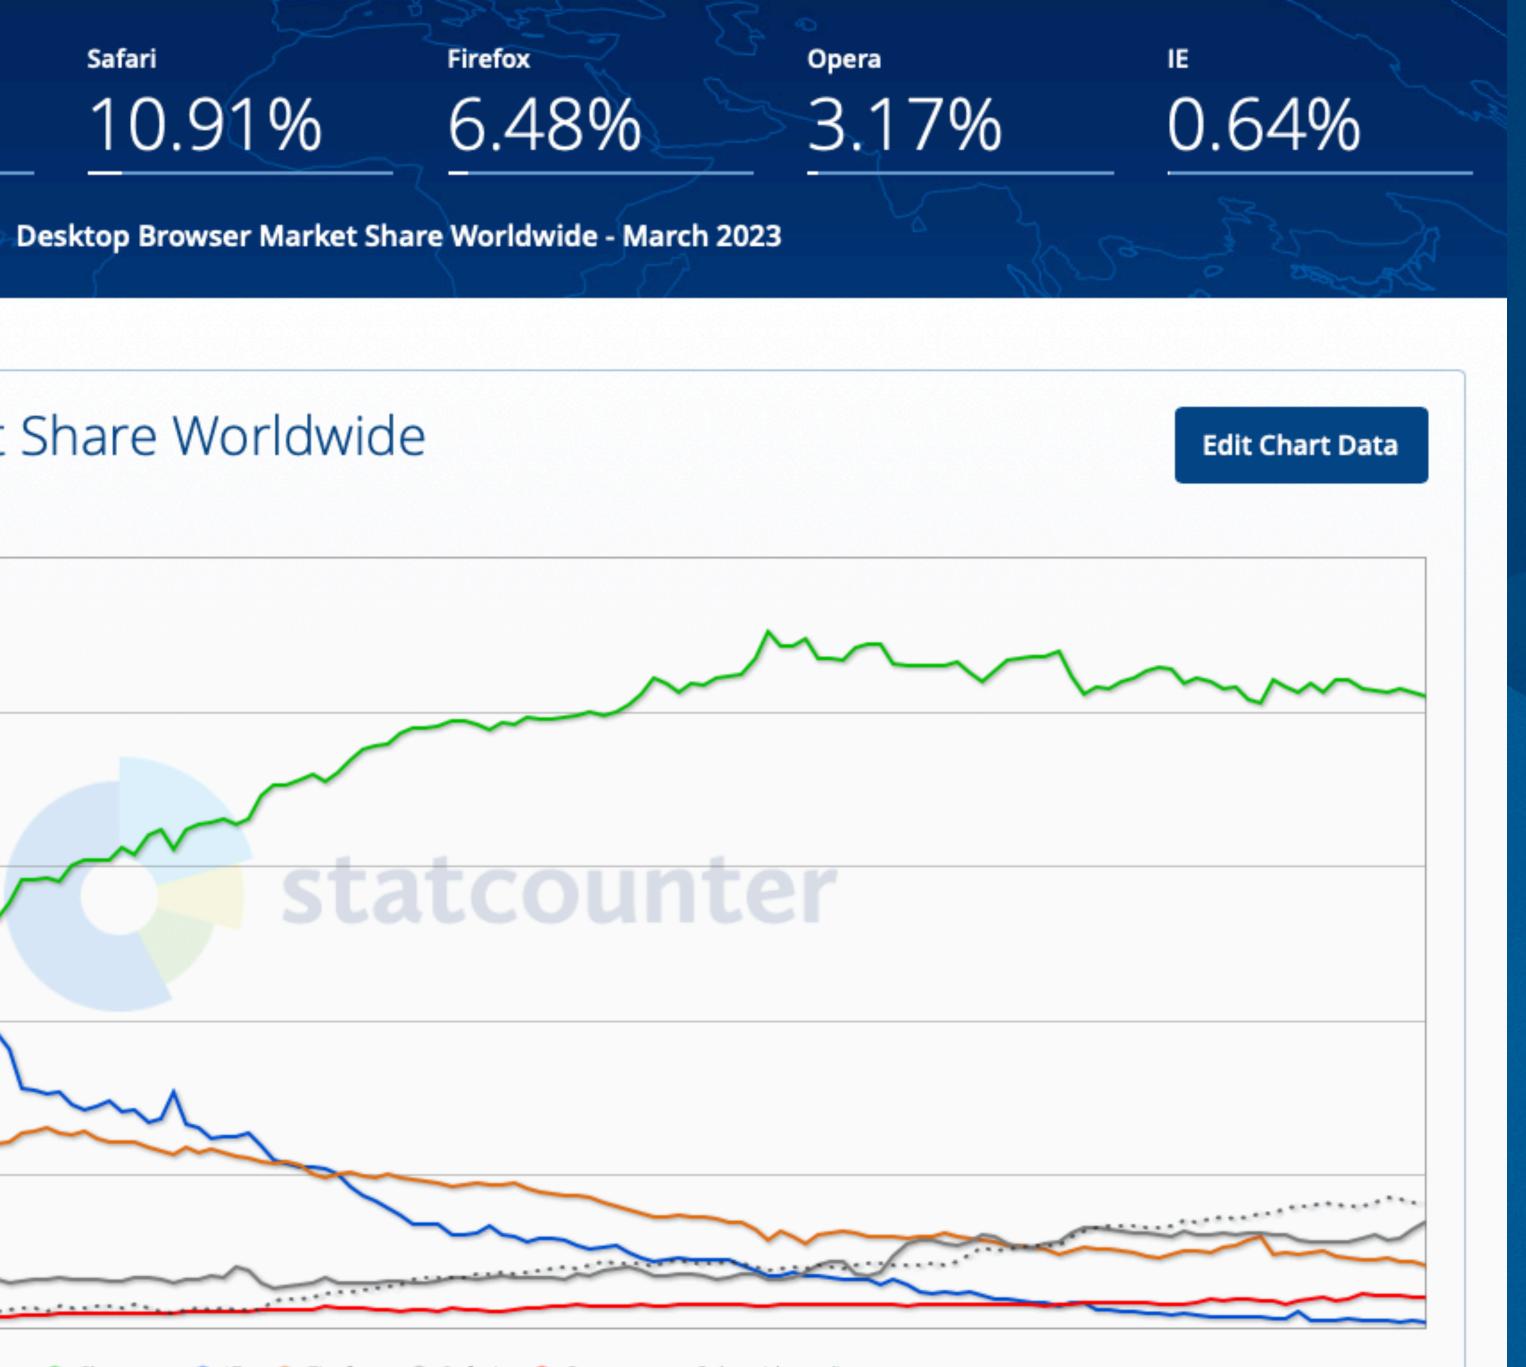

### **Browser Wars**

Worldwide usage share of the most popular web browsers (in %)

statista 🗹 🐵 🛈 🖃 The Statistics Portal @StatistaCharts

◆ Chrome ◆ IE ◆ Firefox ◆ Safari ◆ Opera — Other (dotted)

Desktop Browser Market Share in United States Of America - March 2023