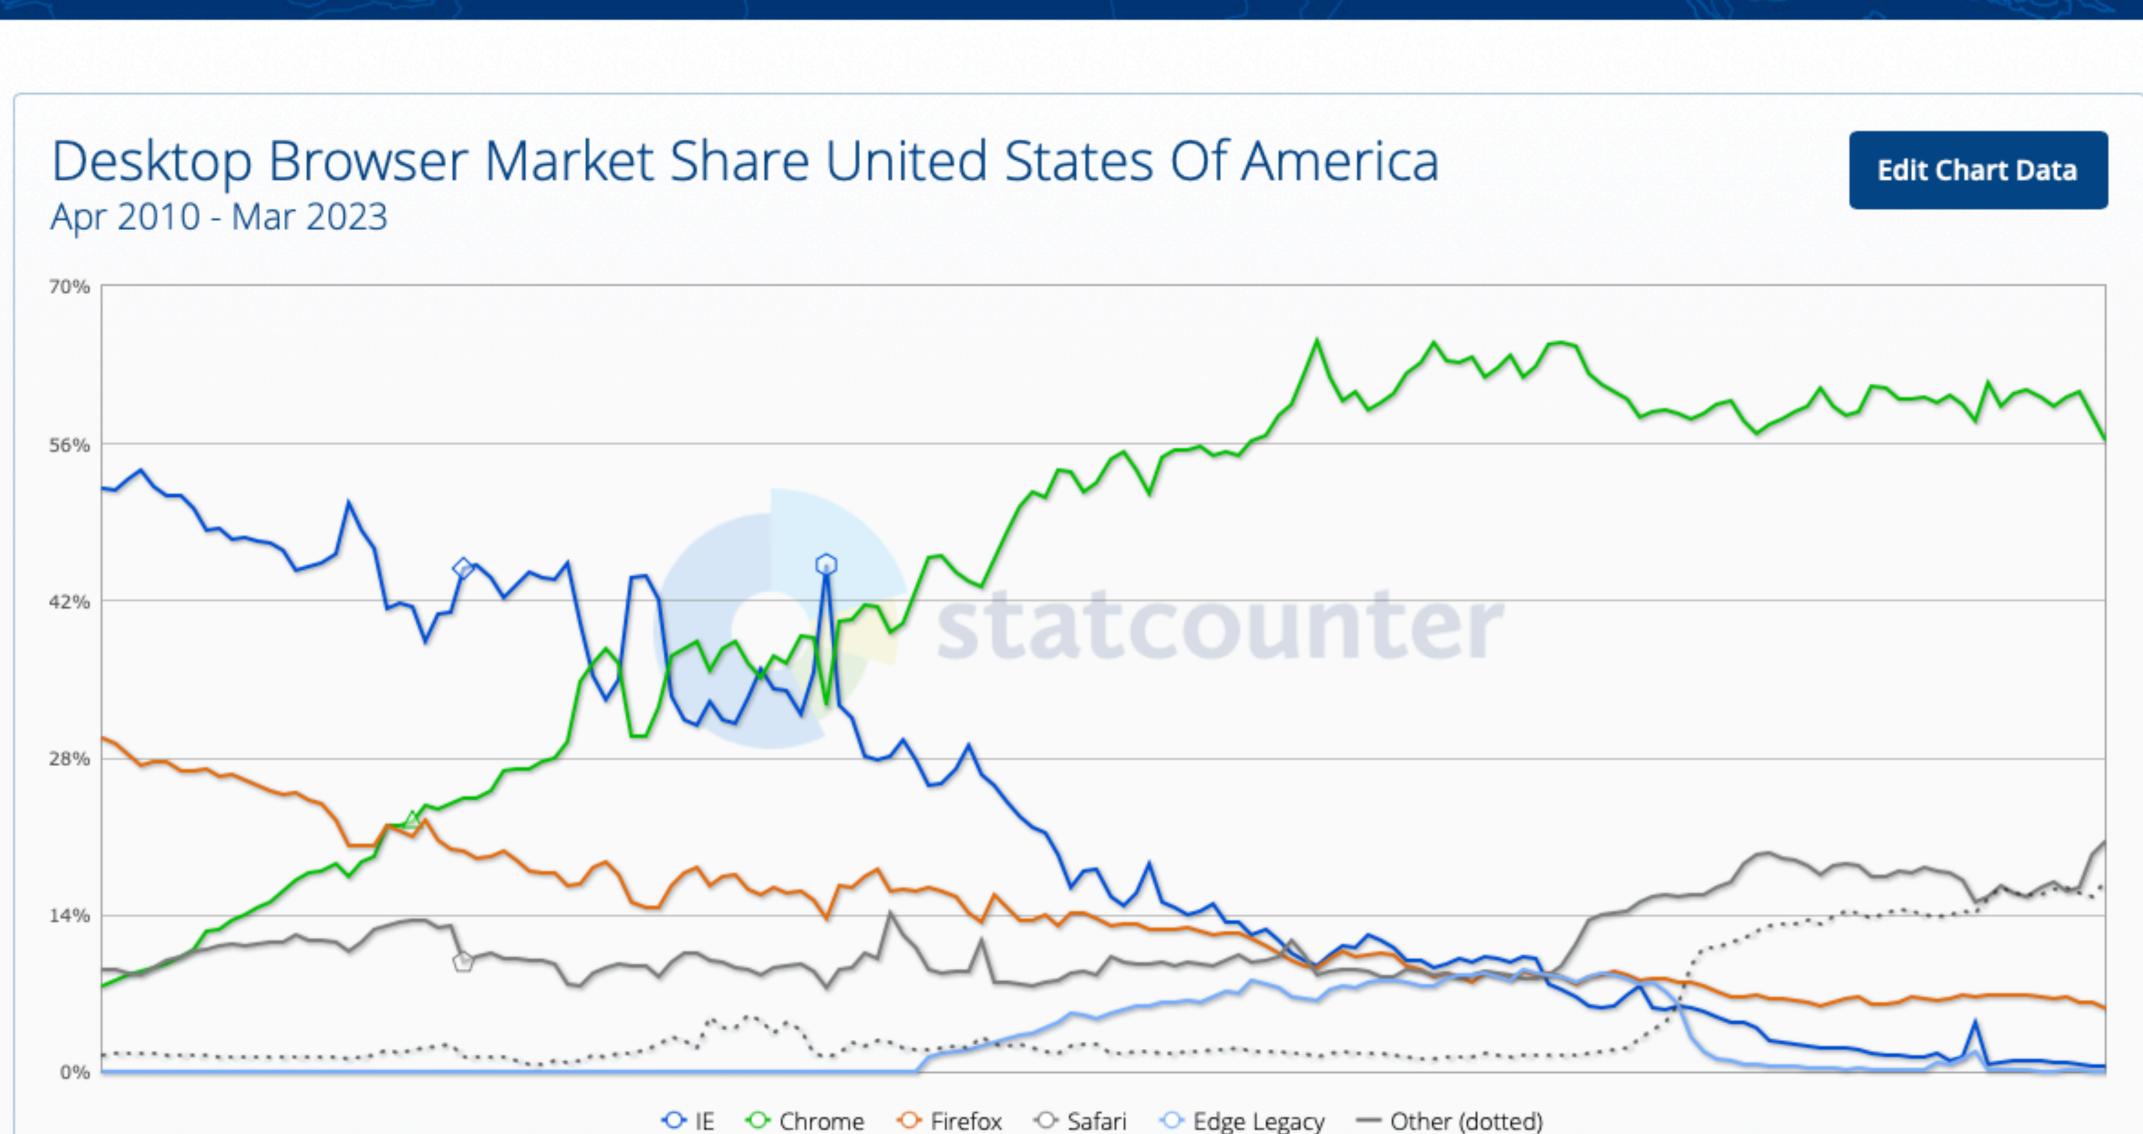

### **Browser Wars**

Worldwide usage share of the most popular web browsers (in %)

statista 🗹 🐵 🛈 🖃 The Statistics Portal @StatistaCharts

◆ Chrome ◆ IE ◆ Firefox ◆ Safari ◆ Opera — Other (dotted)

Desktop Browser Market Share in United States Of America - March 2023