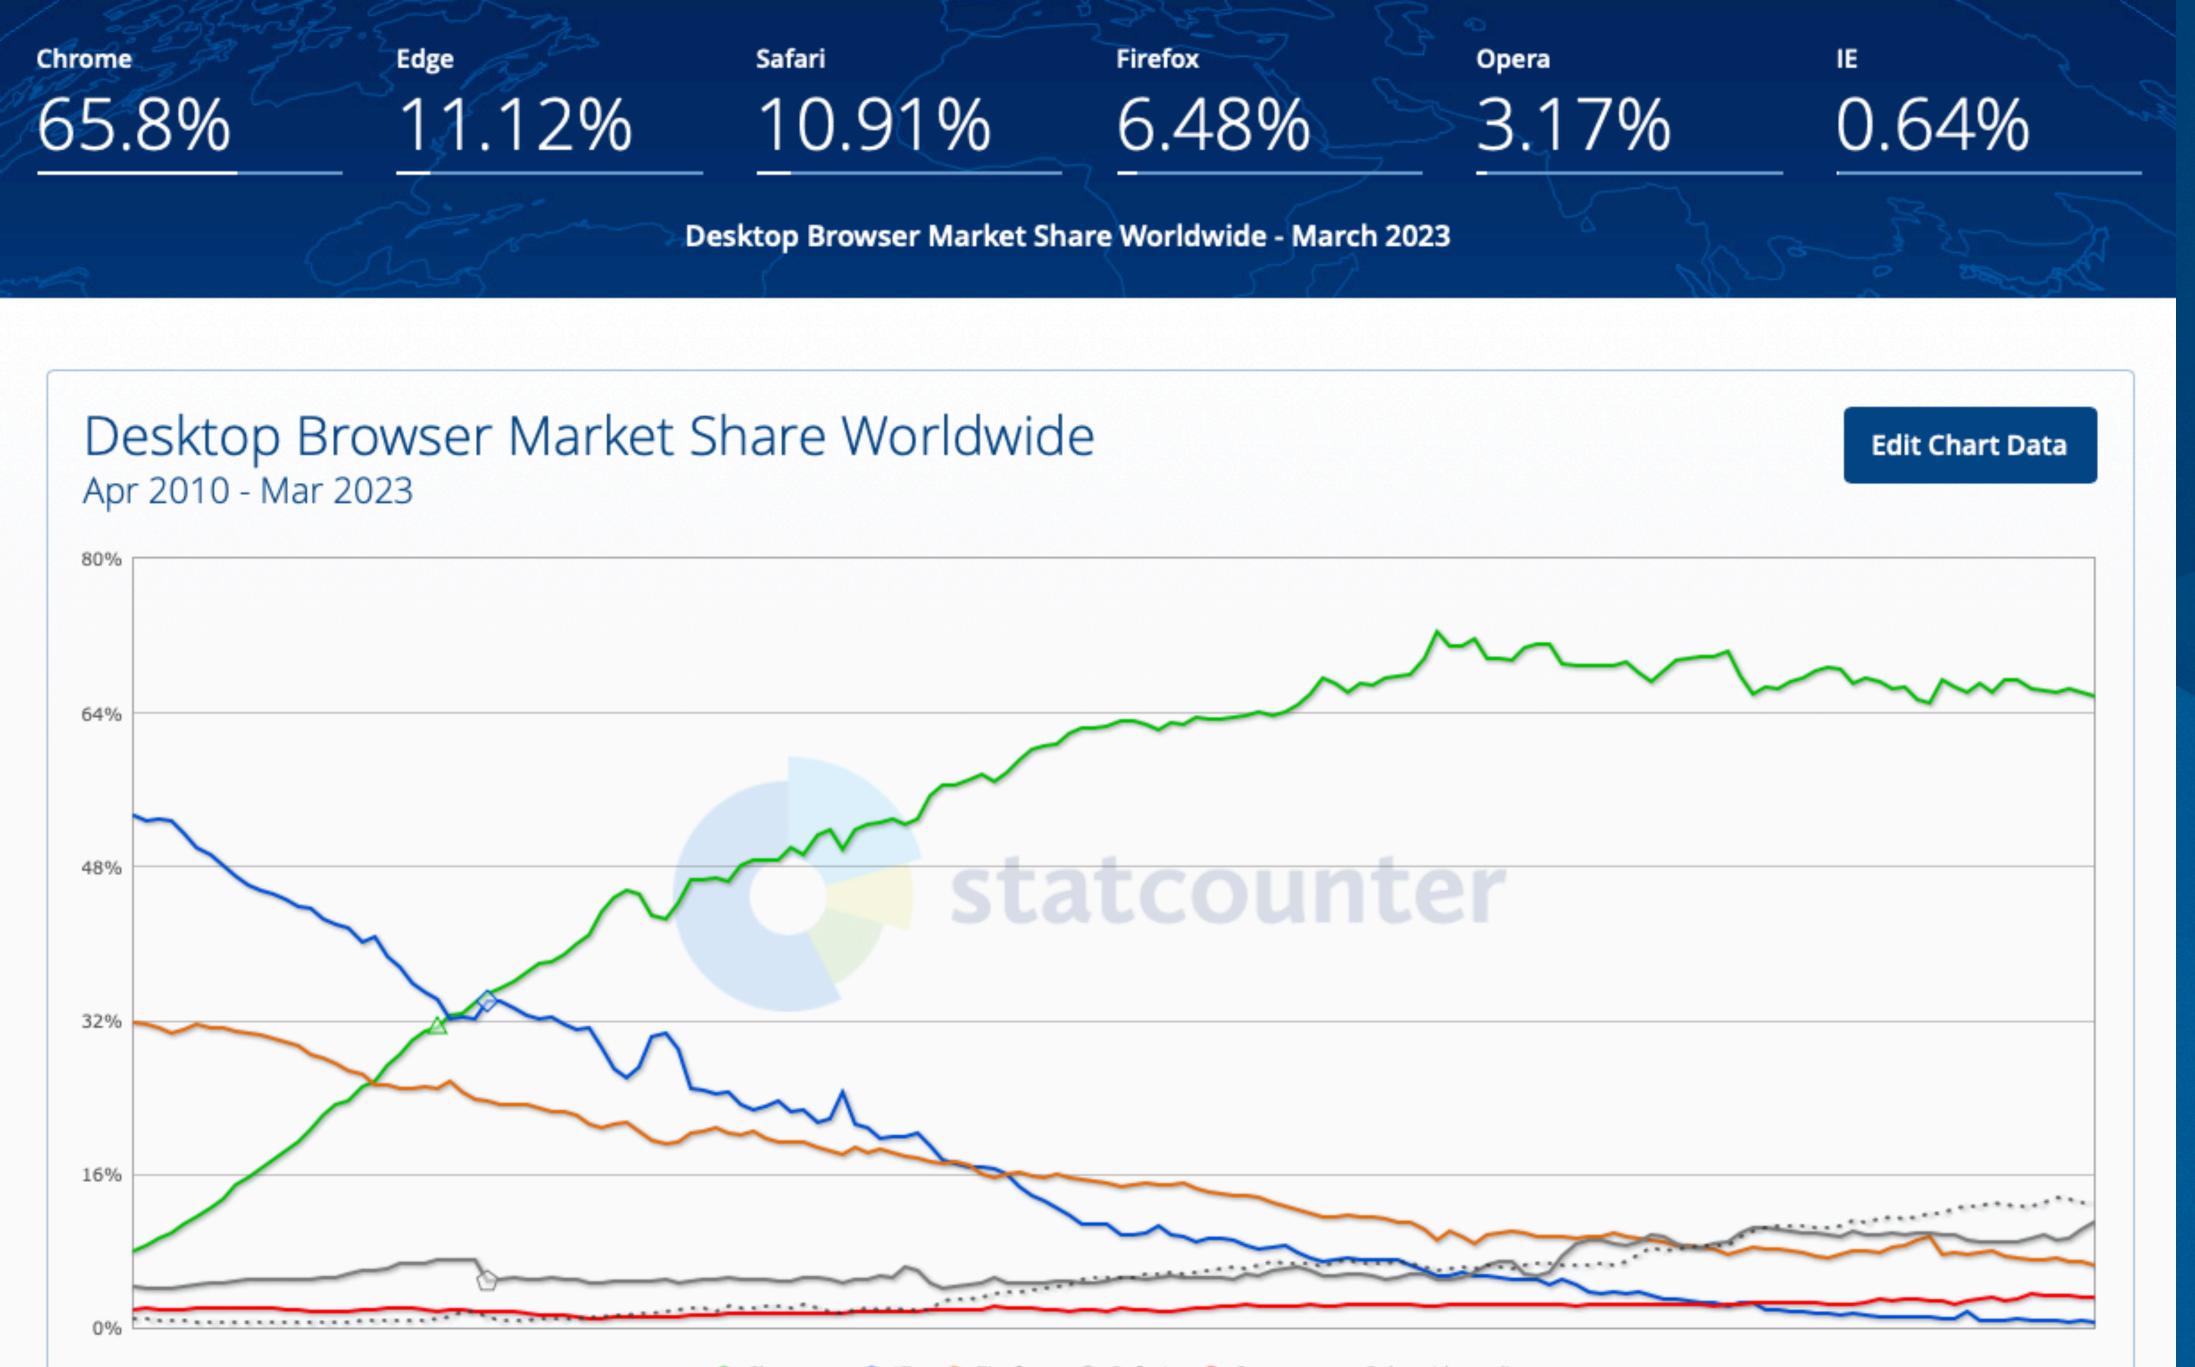

### **Browser Wars**

Worldwide usage share of the most popular web browsers (in %)

statista 🗹 🐵 🛈 🖃 The Statistics Portal @StatistaCharts

◆ Chrome ◆ IE ◆ Firefox ◆ Safari ◆ Opera — Other (dotted)

Desktop Browser Market Share in United States Of America - March 2023

64.67%

### Apr 2010 - Mar 2023

Safari Chrome Samsung Internet 52.23% 41.91% 3.35%