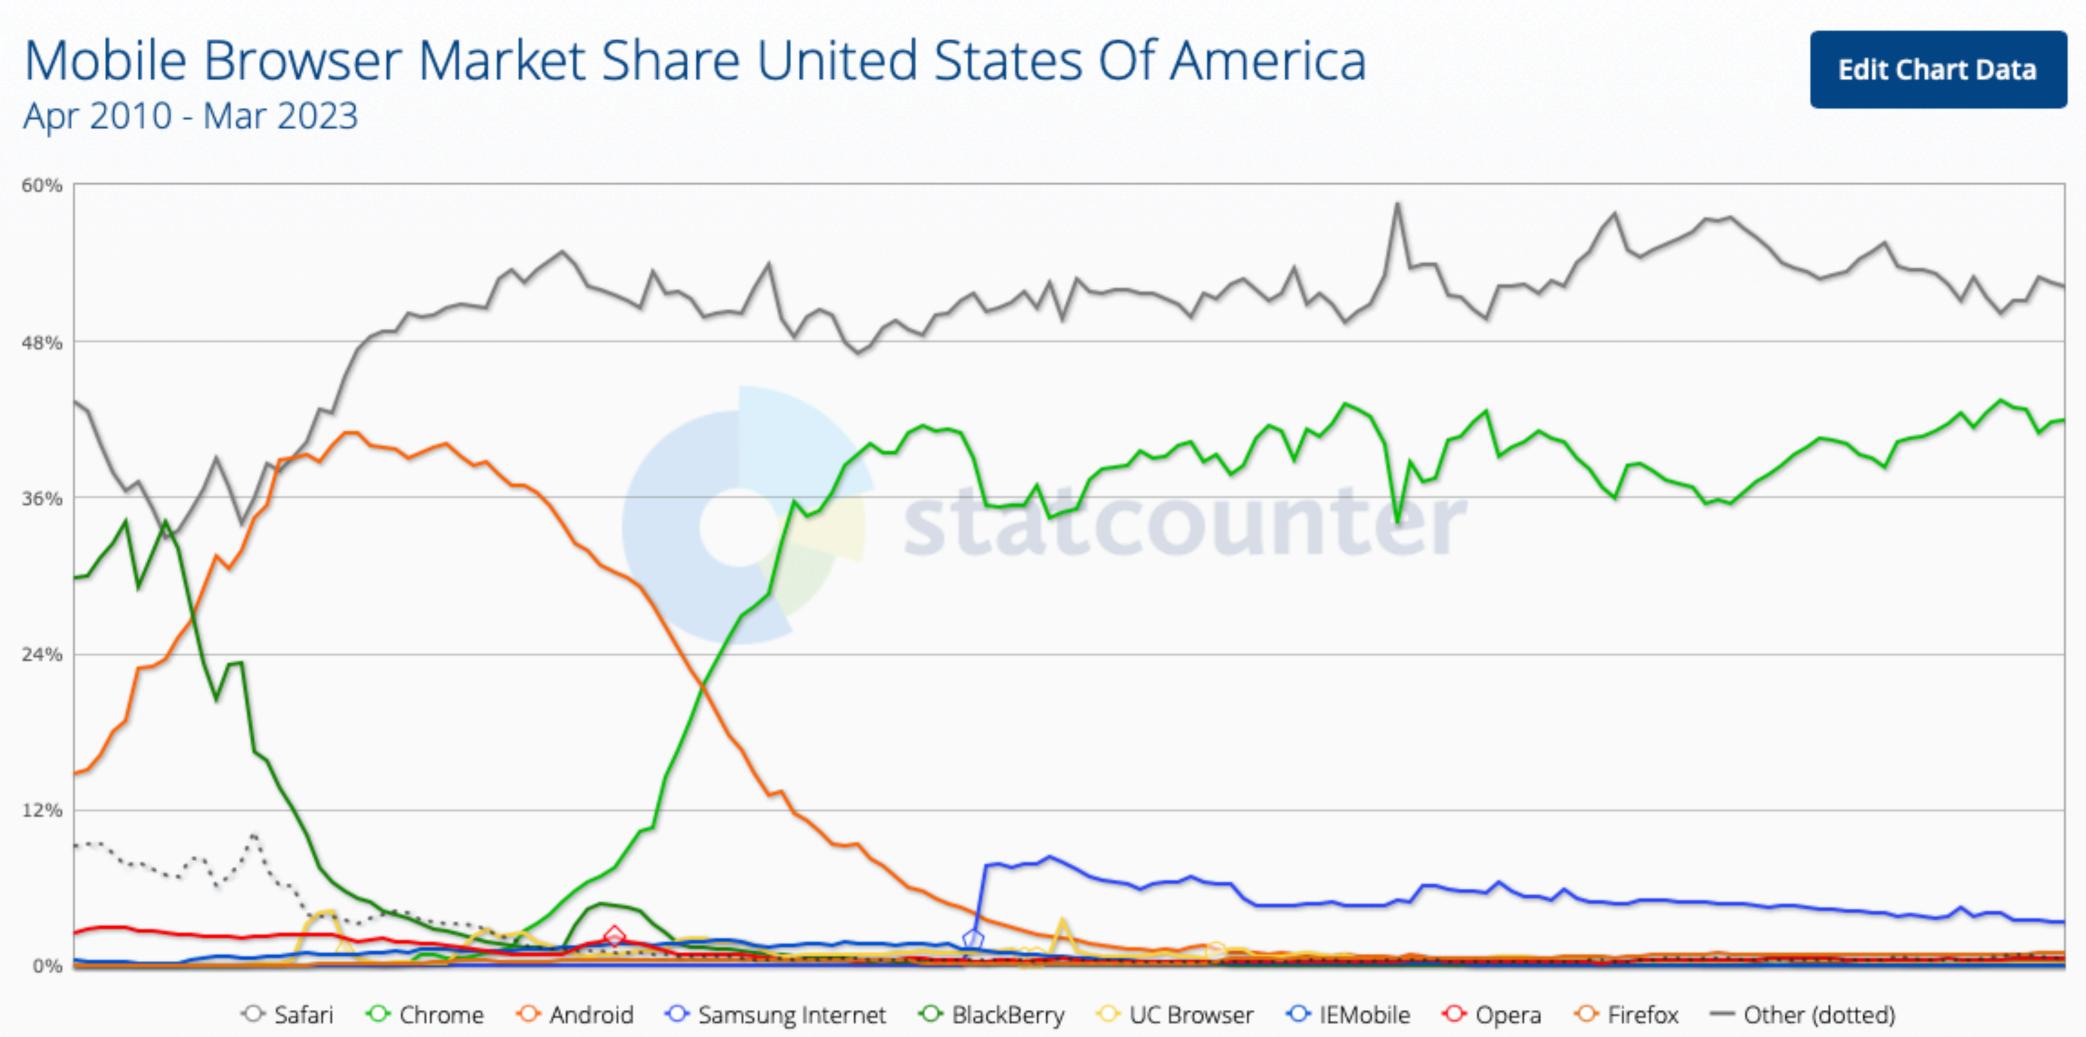

# BEGUN THE BROWSER WAR HAS

### **Browser Wars**

Worldwide usage share of the most popular web browsers (in %)

statista 🗹 🐵 🛈 🖃 The Statistics Portal @StatistaCharts

◆ Chrome ◆ IE ◆ Firefox ◆ Safari ◆ Opera — Other (dotted)

Desktop Browser Market Share in United States Of America - March 2023