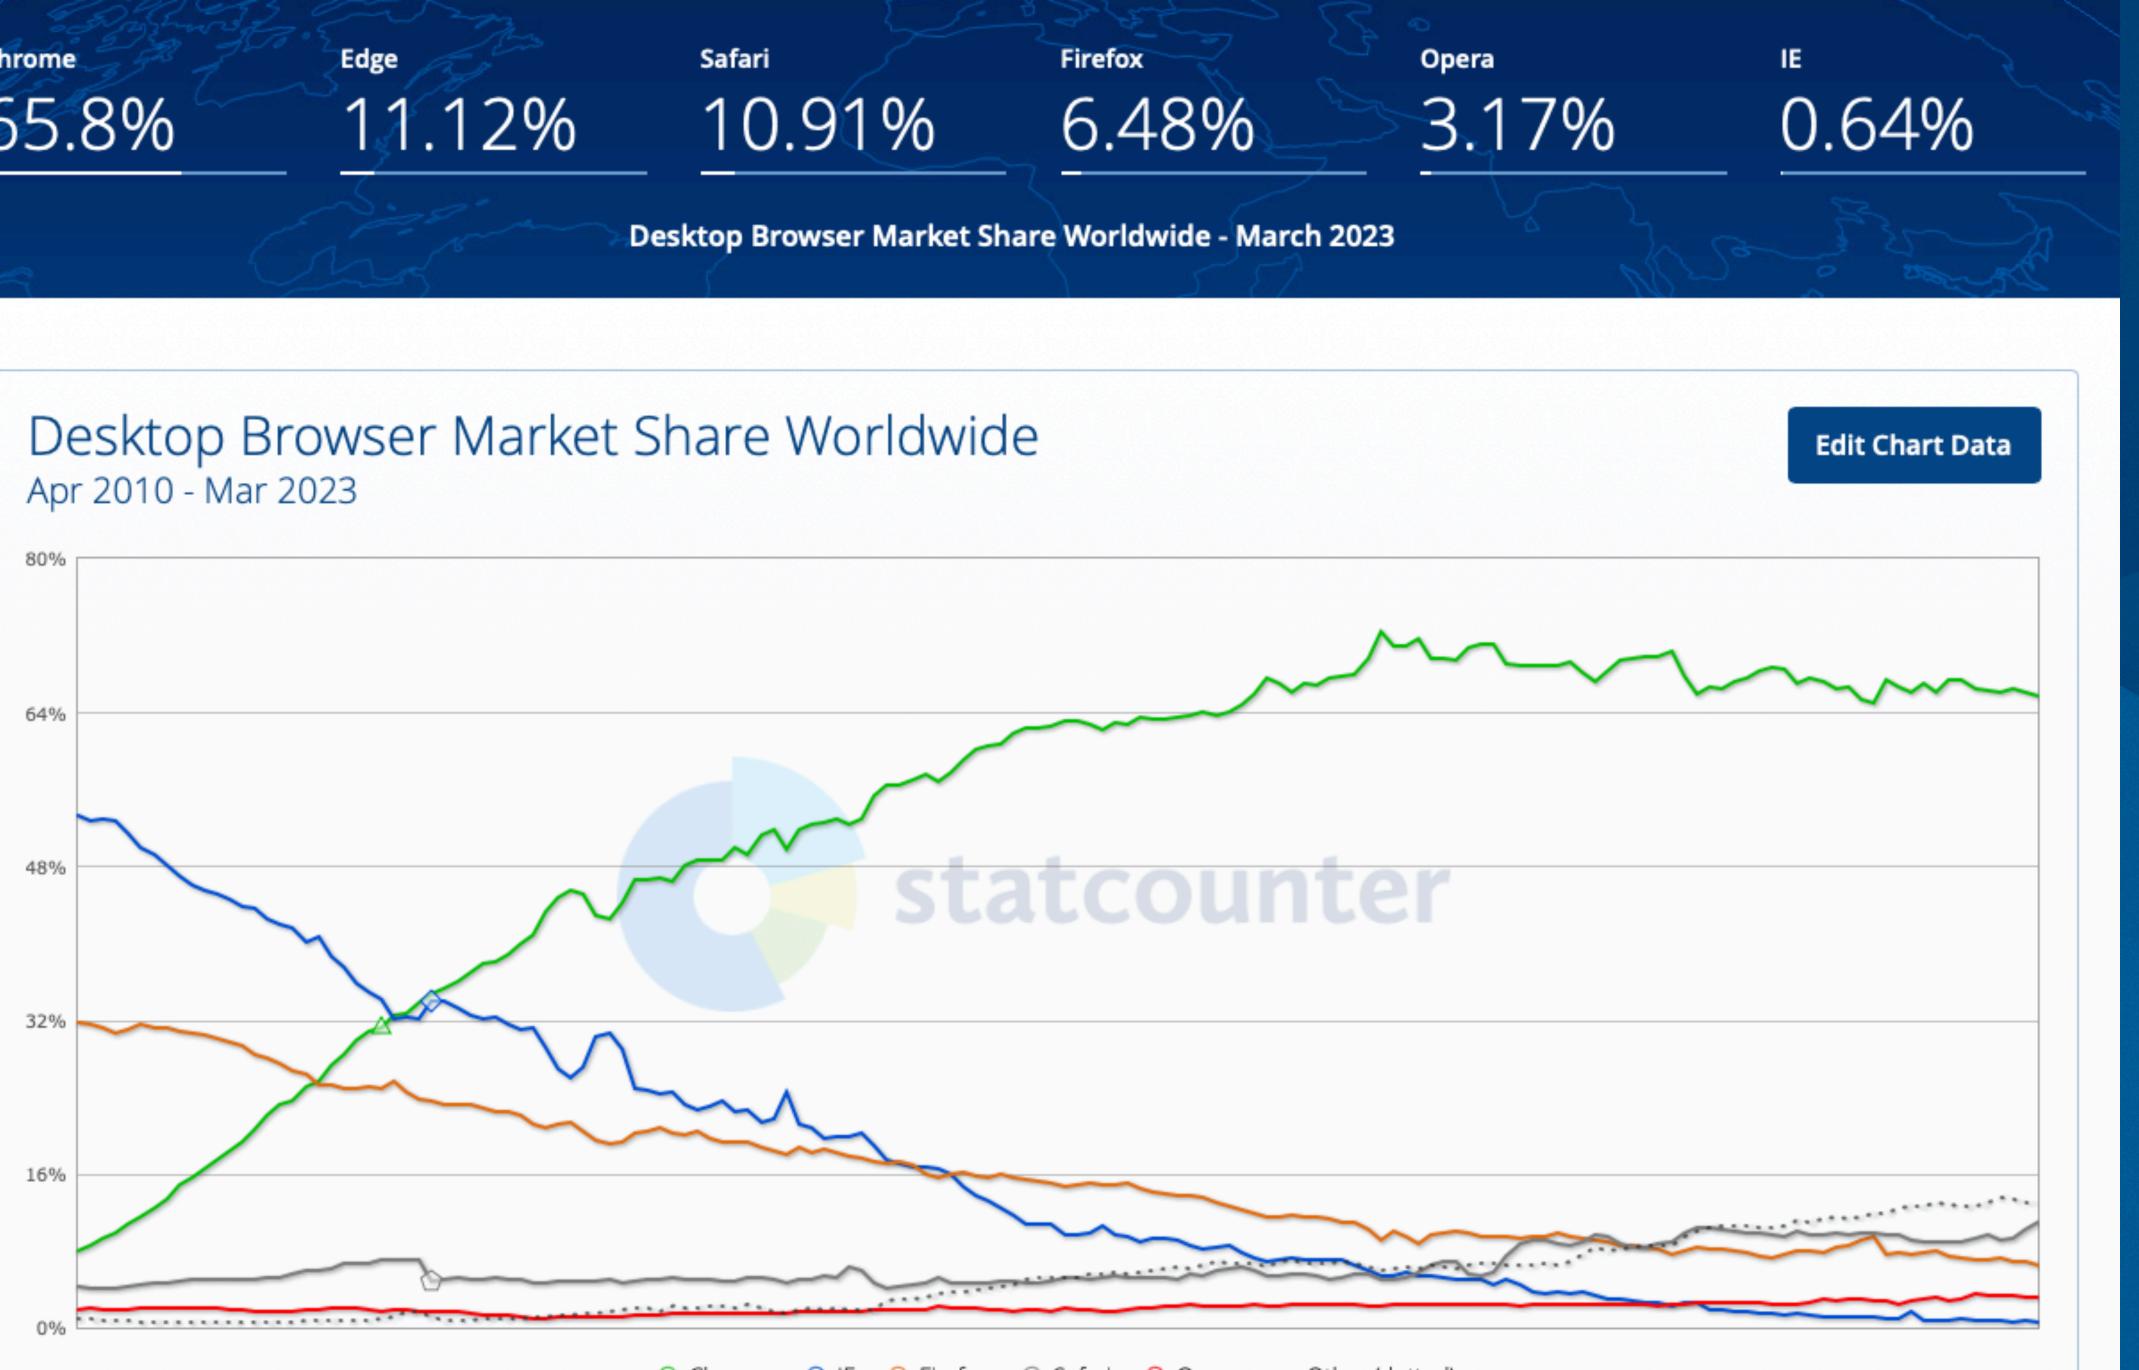

### **Browser Wars**

Worldwide usage share of the most popular web browsers (in %)

statista 🗹 🐵 🛈 🖃 The Statistics Portal @StatistaCharts

◆ Chrome ◆ IE ◆ Firefox ◆ Safari ◆ Opera — Other (dotted)

Desktop Browser Market Share in United States Of America - March 2023