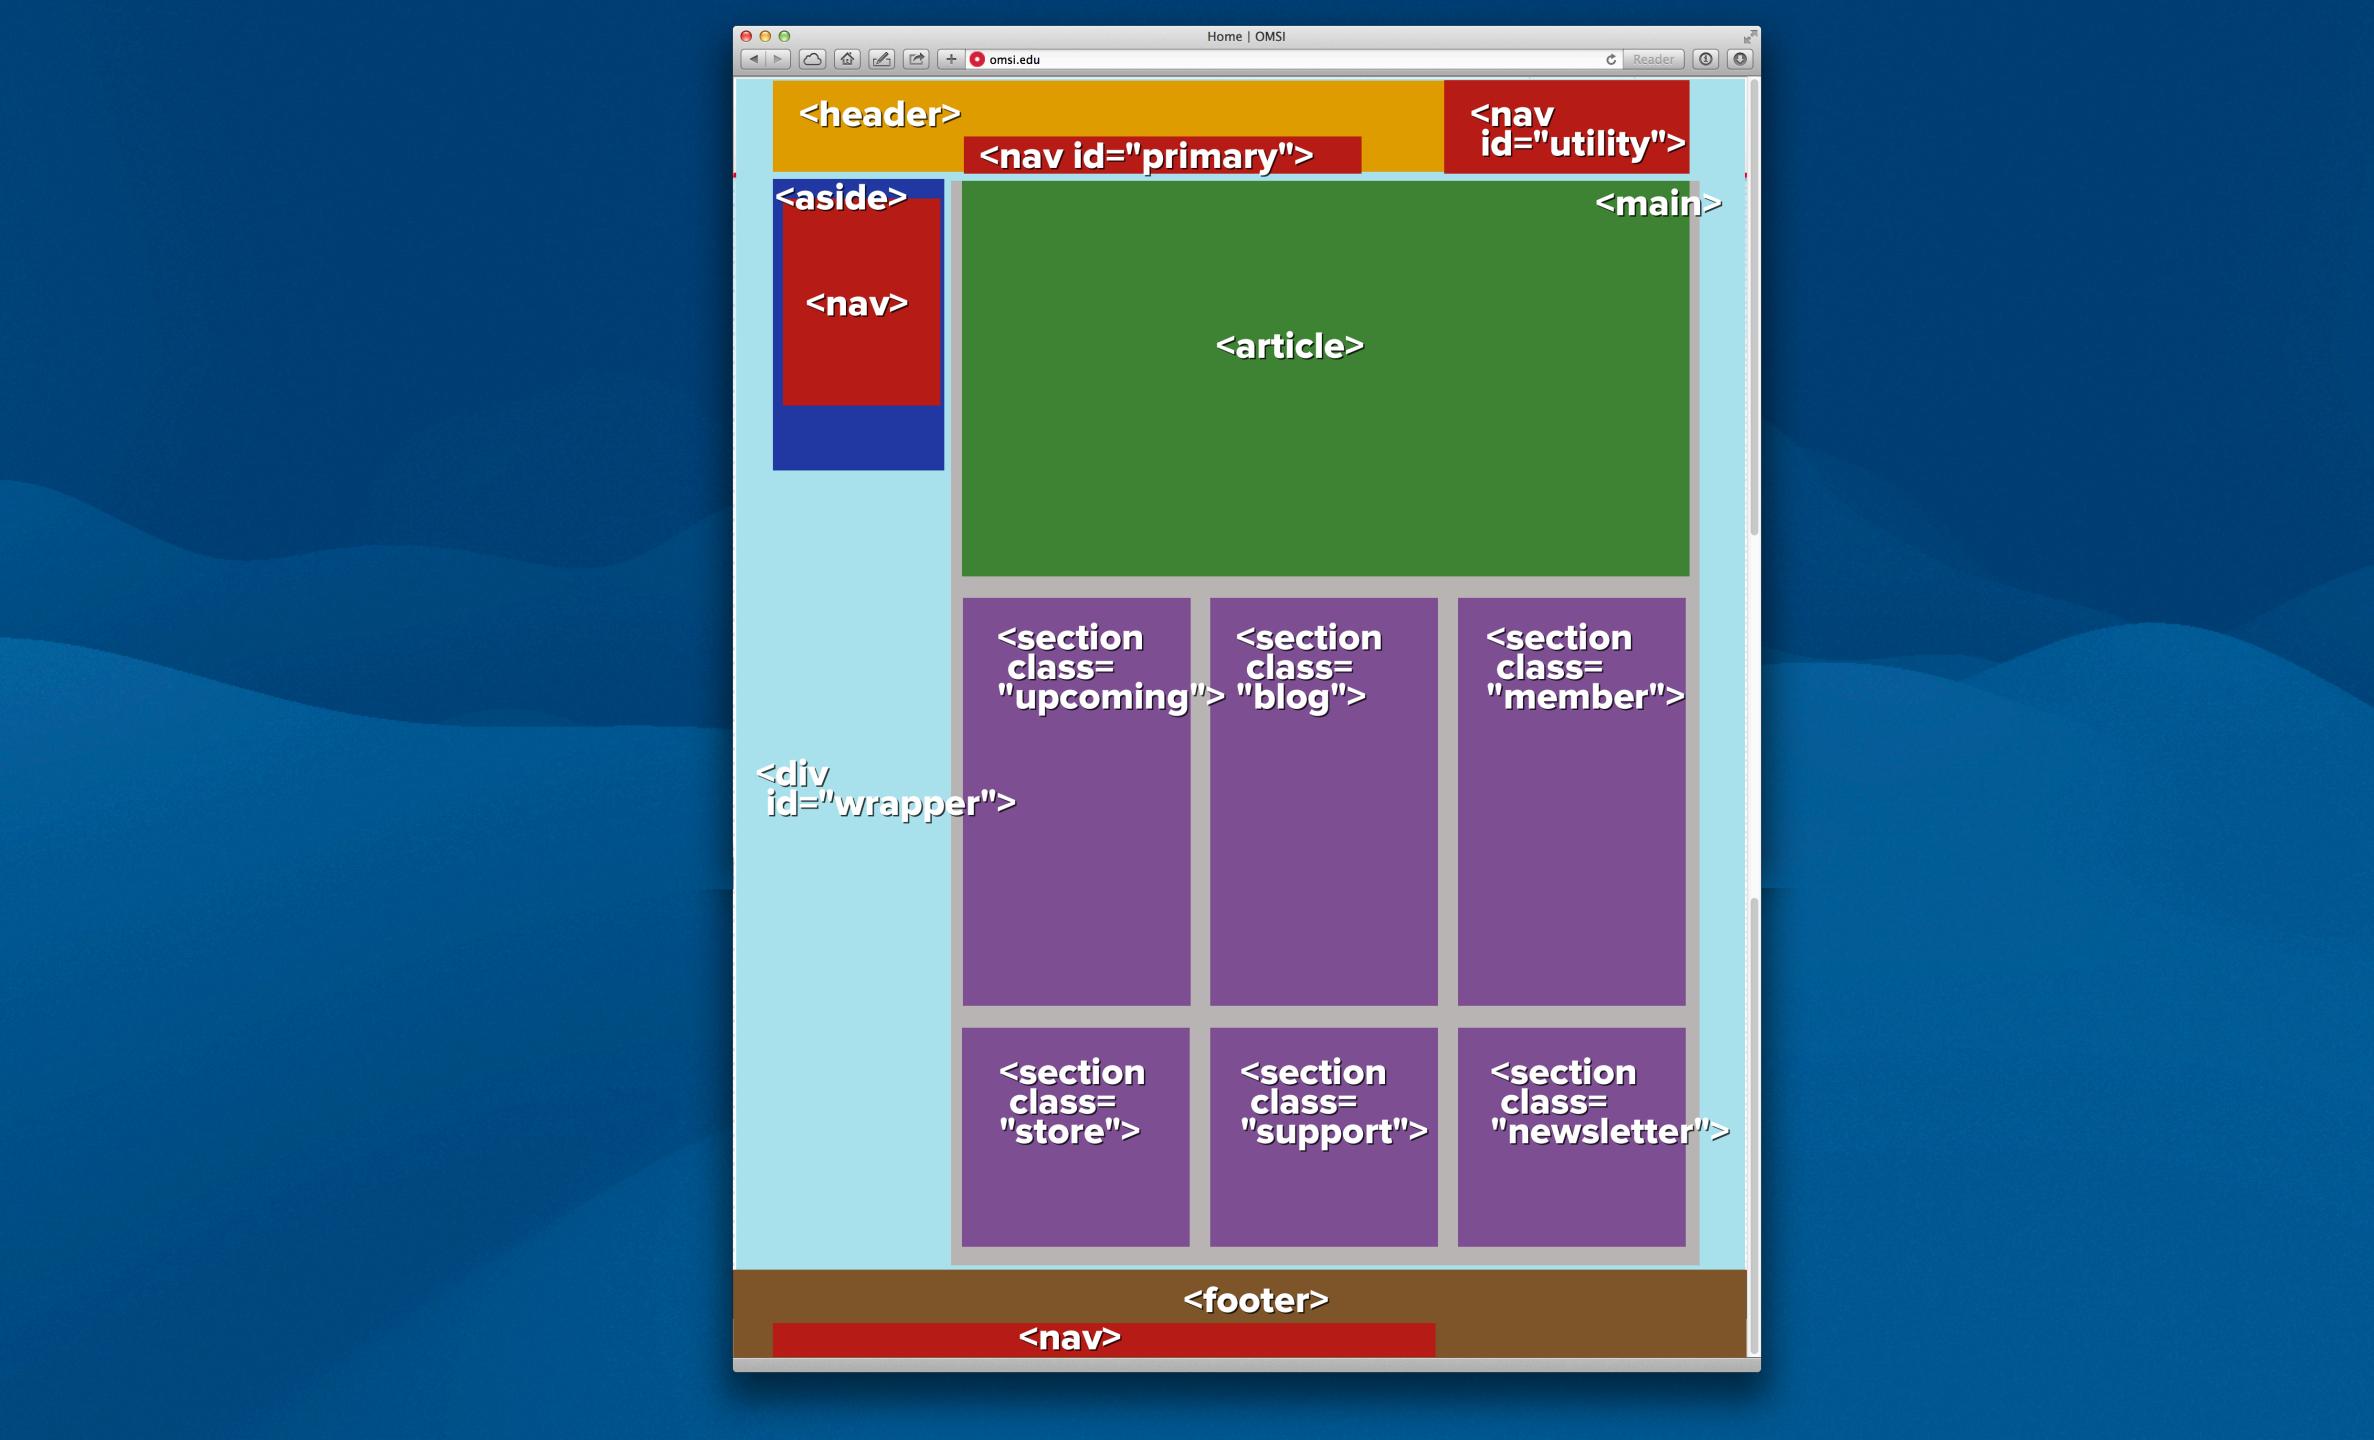

# Introducing HTML5 Semantic Tags

| <section></section>                     | The section element represe<br>this context, is a thematic gro                                                                     |
|-----------------------------------------|------------------------------------------------------------------------------------------------------------------------------------|
| <header></header>                       | The header element represe<br>element is intended to usual<br>hgroup element), but this is r<br>section's table of contents, a     |
| <footer></footer>                       | The footer element represent<br>sectioning root element. A for<br>who wrote it, links to related<br>appear at the end of a section |
| <nav style="text-align: center;"></nav> | The nav element represents<br>the page: a section with navi<br>nav element — only sections<br>the nav element.                     |

ents a generic document or application section. A section, in rouping of content, typically with a heading.

ents a group of introductory or navigational aids. A header ally contain the section's heading (an h1—h6 element or an not required. The header element can also be used to wrap a a search form, or any relevant logos.

ents a footer for its nearest ancestor sectioning content or footer typically contains information about its section such as d documents, and the like. Footers don't necessarily have to on, though they usually do.

s a section of a page that links to other pages or to parts within /igation links. Not all groups of links on a page need to be in a s that consist of major navigation blocks are appropriate for

| <aside></aside>     | The aside element represent<br>tangentially related to the considered separate from the<br>in printed typography. |
|---------------------|-------------------------------------------------------------------------------------------------------------------|
| <article></article> | The article element represe<br>composition in a document,<br>independently distributable                          |
| <main></main>       | Represents the main conten-<br>element should be unique to<br>used in an HTML page.                               |

nts a section of a page that consists of content that is content around the aside element, and which could be hat content. Such sections are often represented as sidebars

ents a component of a page that consists of a self-contained , page, application, or site and that is intended to be or reusable, e.g. in syndication.

nt of the <body> of a document. The content of a <main> to the document. Note: Only one <main> element should be

|                            | omsi.edu                                                                            |
|----------------------------|-------------------------------------------------------------------------------------|
|                            |                                                                                     |
| omsi                       |                                                                                     |
|                            | Everyone Kids Edu                                                                   |
|                            |                                                                                     |
| HOME <b>O</b><br>VISIT     | ARCHAEOLOGICAL SCIE                                                                 |
| ON VIEW                    | RAIDER                                                                              |
| EMPIRICAL THEATER          |                                                                                     |
| PLANETARIUM                | With DR. VIRGIN                                                                     |
| SUBMARINE<br>EVENTS        |                                                                                     |
| CAMPS & CLASSES            |                                                                                     |
| SUPPORT                    |                                                                                     |
| CONTACT                    |                                                                                     |
| General Info: 800.955.6674 | 135814.5                                                                            |
| f 🕑 📼 🚟 🗩 🔡                | ALC: N                                                                              |
|                            |                                                                                     |
|                            |                                                                                     |
|                            | REEL SCIENCE ON                                                                     |
| KRRRRRR                    |                                                                                     |
|                            |                                                                                     |
| XXXXXXXXX                  |                                                                                     |
| 옷옷옷옷옷옷옷                    | Upcoming Events                                                                     |
| ********                   | APR NW Kids Summer                                                                  |
| KKKKKK                     | 5 Camp<br>Don't miss this "one-stop                                                 |
| **********                 | shop" opportunity to find the                                                       |
| 과과과과자자자                    | perfect Summer                                                                      |
|                            |                                                                                     |
| 옷옷옷옷옷옷옷                    | APR Animal Behavior<br>5 Visitors will learn and                                    |
| 1818181818181              | practice skills by observing                                                        |
| *********                  | feeding behaviors  More Info                                                        |
| 경망망망망망망                    |                                                                                     |
| 과과과과과과                     | APR         \$2 Days at OMSI           G         Explore the museum for only        |
|                            | \$2 per person the first                                                            |
|                            | Sunday of every mo  More Info                                                       |
| KKKKKK                     |                                                                                     |
| *********                  | ALL EVENTS >                                                                        |
|                            |                                                                                     |
| 과과과과자자자                    | Science Store                                                                       |
|                            |                                                                                     |
|                            | OMSI SCIENCE STORE                                                                  |
|                            |                                                                                     |
| KKKKKK                     | The OMSI Science Store has the perfect<br>mix of educational and entertaining gifts |
| 388888888                  | games, and gadgets. Shop in the museum or online.                                   |
|                            |                                                                                     |
| ***********                | LEARN MORE >                                                                        |
| 262622222222222            |                                                                                     |
| Show Site Map              |                                                                                     |